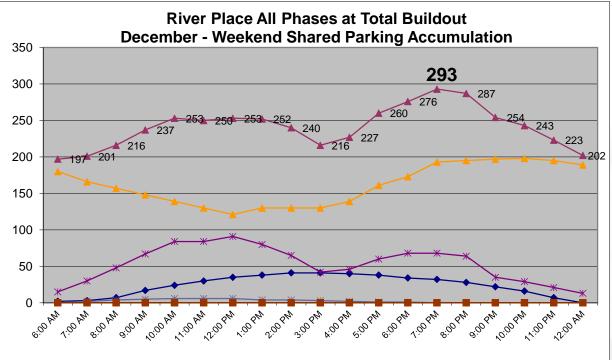

## RIVER PLACE 200/300 BLOCKS

38

21

22

SSR1

(ULI parking model = 200 spaces)

Average open spaces - noon = 158 Average open spaces - evening = 129 (5 noon parking counts; 5 evening counts)

### RIVER PLACE TOTAL BUILDOUT