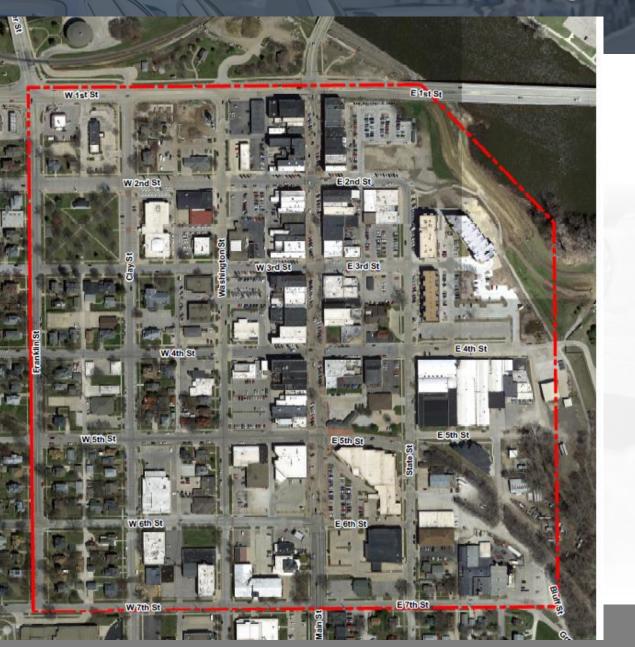

ut are concerned about parking pressure resulting from recent new developments
- Majority of respondents (51%) believe there is not enough parking and that "the City needs to build a parking ramp"
- Majority of people are willing to walk "one to two blocks" from their parking spot to their destination
- Customers report that their typical visit downtown is two to four hours and that two hour time limits are not enough time
- Survey results indicate an acceptance for paid parking across all user groups
- Survey responses indicated that customers are not as aware of free, unlimited on-street parking east of State St. and west of Washington St. as employee and owners



# IN YOUR OPINION, WHO SHOULD PAY THE COST OF BUILDING AND MAINTAINING PUBLIC PARKING FACILITIES?





# PARKING INVENTORY



Total On-street = 652 Spaces

Total Off-street = 1,299 Spaces

TOTAL PARKING = 1,951 Spaces

#### **Off-Street Parking:**

Public Lots =

Private Parking =

372 Spaces (29%)

927 Spaces (71%)























#### **Downtown Only**

| Exceed 4 Hours    | 686   | 34% |  |
|-------------------|-------|-----|--|
| All Night Parking | 481   | 24% |  |
| Expired Meter     | 453   | 22% |  |
| Overtime          | 298   | 15% |  |
| Signs Prohibit    | 81    | 4%  |  |
| Warning Ticket    | 16    | 1%  |  |
| ADA Violation     | 1     | N/A |  |
|                   | 2,016 |     |  |





- City upgraded handheld computerized ticket writers in June, 2017
- New handhelds represent latest technology available
- Handhelds are compatible with LPR and pay-by-mobile technology platforms
- City