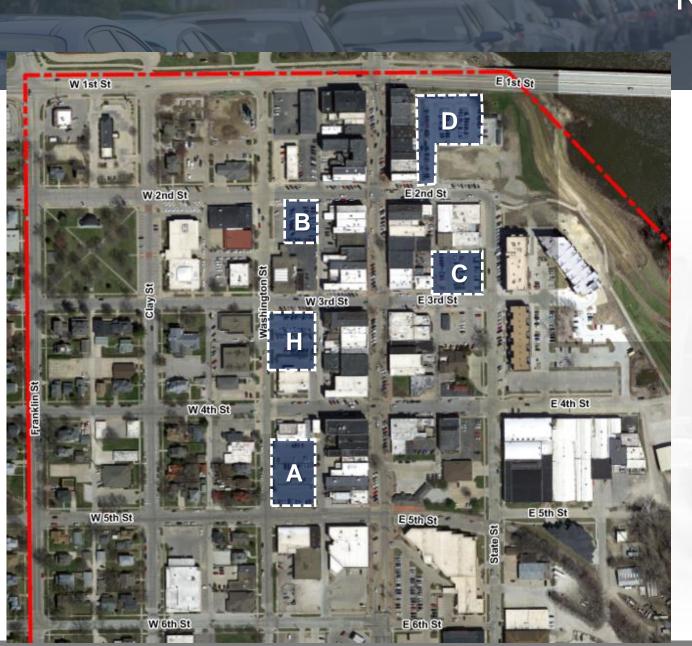

## MULTI-SPACE METER WITH TOUCH SCREEN

- Latest touch screen technology
- Solar powered with battery backup
- Seven (7) total pay stations for the lots:
  - 2 for Lot A
  - 2 for Lot D
  - 1 each for Lots, B, C, H
- Installed cost of \$8,000 to \$10,000 per pay station
- Total budget \$56,000 to \$70,000