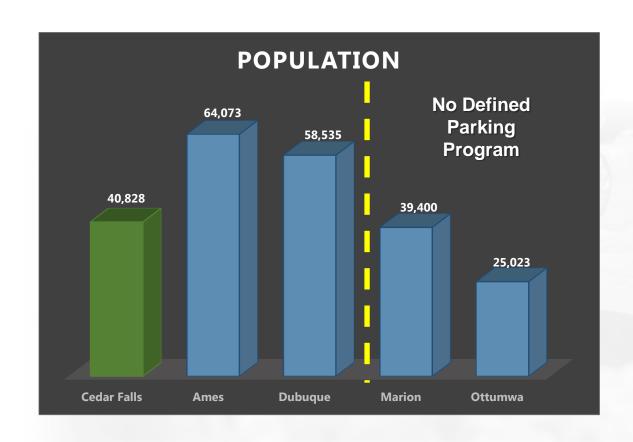

## COMPARABLE CITY RESULTS

As we discovered in our comparable city analysis, downtown Cedar Falls is unique in that we were not able to identify any other downtown quite like it in lowa. Considering this, our recommendations are specific to the conditions we observed in Cedar Falls and we believe they will result in positive outcomes. Moving forward, we believe the recommendations contained in our final report document will improve conditions in the short and mid-term until additional parking capacity can be developed. However, our short-term solutions cannot happen without the cooperation of private sector businesses and property owners who own and control private parking facilities.