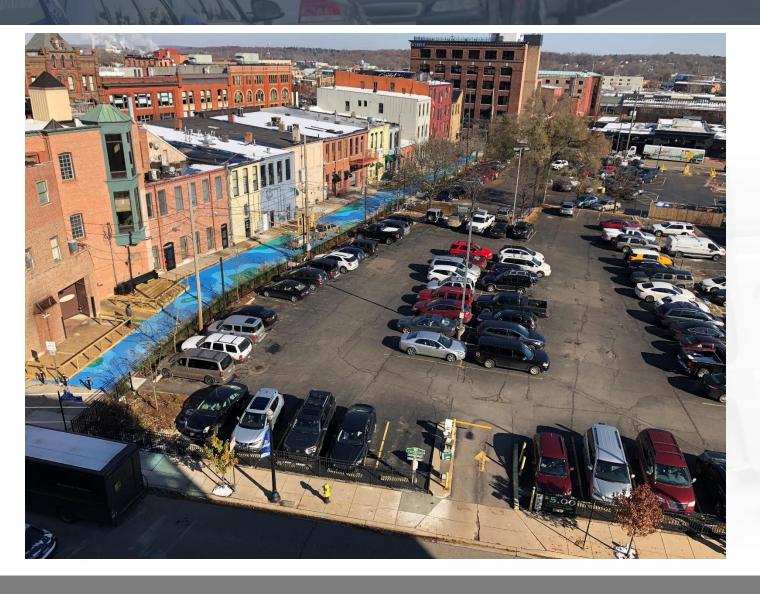

D

What is the core purpose of this policy?

Why these particular streets?

Why is State Street treated differently than other downtown streets?



## OVERNIGHT PARKING PROHIBITED

Change overnight parking ban to apply to Main Street only.

# CREATE ADDITIONAL ON-STREET PARKING ON STATE STREET







## COMPARABLE CITY RESULTS







## STREETSCAPE PLANS FY2019 - FY2022

- Main Street Alley reconstruction FY2019
- Streetscape improvements planned for State Street,
   Washington Street, 2<sup>nd</sup> Street 3<sup>rd</sup> Street and 6<sup>th</sup>
   Street
- Reconstruction of 2<sup>nd</sup> Street from Main to Washington
- Reconstruction of 3<sup>rd</sup> Street from State to Washington
- Brick replacement project for Main Street

## MAIN STREET ALLEY





## BATES ALLEY - KALAMAZOO, MI





## BATES ALLEY - KALAMAZOO, MI





## BATES ALLEY - KALAMAZOO, MI





## SHARED USE SIGNS







### RECOMMENDED PARKING MANAGEMENT PLAN BIG PICTURE

- Identify and empower parking management leadership:
  - Develop from within (Finance/Planning/Economic Development?)
  - Create new position
  - Partner with CMS
- Negotiate with private lot owners and develop more formalized program that allows for public parking during evenings and special events
- Need to develop Parking Master Plan that includes College Hill area under unified management and operations plan
- Create or re-establish a parking committee or advisory board for policy making and oversight
- Invest in new payment technologies for paid City lots (meters/pay-by-mobile)

## RECOMMENDED PARKING MANAGEMENT PLAN

- Until a pu