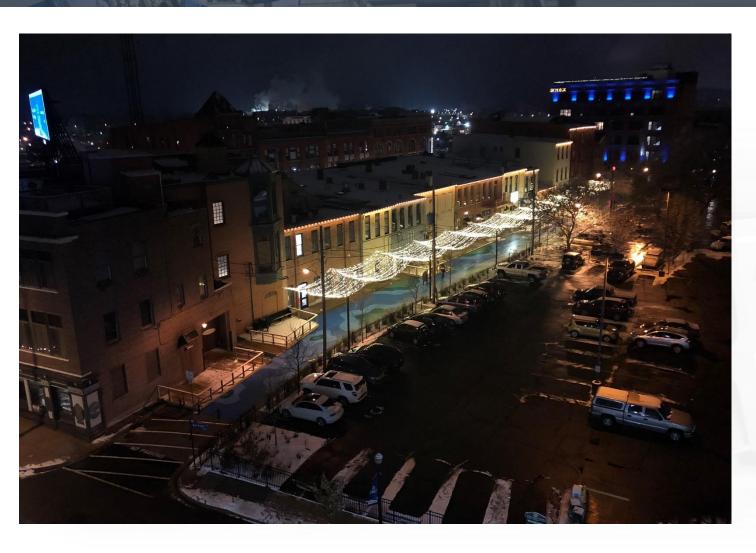

s?

Why is State Street treated differently than other downtown streets?



## OVERNIGHT PARKING PROHIBITED

Change overnight parking ban to apply to Main Street only.

# CREATE ADDITIONAL ON-STREET PARKING ON STATE STREET







## COMPARABLE CITY RESULTS







## STREETSCAPE PLANS FY2019 - FY2022

- Main Street Alley reconstruction FY2019
- Streetscape improvements planned for State Street,
   Washington Street, 2<sup>nd</sup> Street 3<sup>rd</sup> Street and 6<sup>th</sup>
   Street
- Reconstruction of 2<sup>nd</sup> Street from Main to Washington
- Reconstruction of 3<sup>rd</sup> Street from State to Washington
- Brick replacement project for Main Street

## MAIN STREET ALLEY





## BATES ALLEY - KALAMAZOO, MI





## BATES ALLEY - KALAMAZOO, MI





## BATES ALLEY - KALAMAZOO, MI





## SHARED USE SIGNS







### RECOMMENDED PARKING MANAGEMENT PLAN BIG PICTURE

- Identify and empower parking management leadership:
  - Develop from within (Finance/Planning/Economic Development?)
  - Create new position
  - Partner with CMS
- Negotiate with private lot owners and develop more formalized program that allows for public parking during evenings and special events
- Need to develop Parking Master Plan that includes College Hill area under unified management and operations plan
- Create or re-establish a parking committee or advisory board for policy making and oversight
- Invest in new payment technologies for paid City lots (meters/pay-by-mobile)

## RECOMMENDED PARKING MANAGEMENT PLAN

- Until a public/private parking ramp project can be identified, keep on-street park