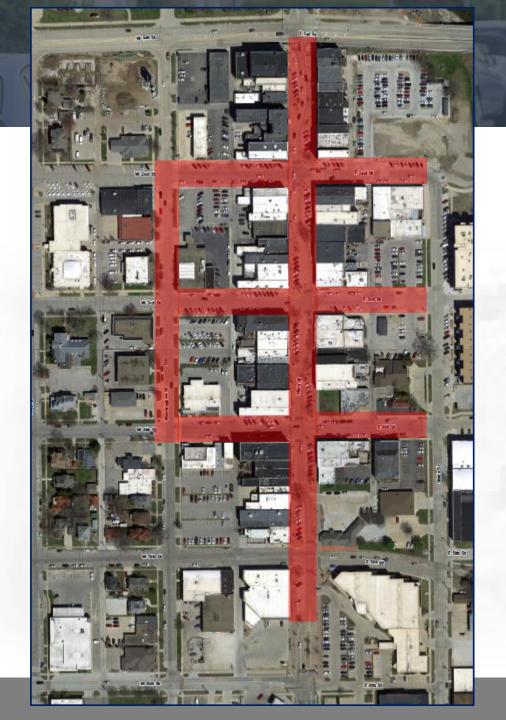

# 200 WEST 1<sup>ST</sup> DEVELOPMENT PARKING DEMAND MODELING



Parking provided on-site = 64 spaces
On-street parking on block face = 24 spaces
Total block parking = 88 spaces



# PARKING UTILIZATION NORTHEAST QUADRANT

#### Old Lot D

Summer mid-day aerial

Approximately 70 parked cars

Gravel lot well parked

Main Street parked at 90%+



# PARKING UTILIZATION NORTHEAST QUADRANT

#### **Current Lot D**

Saturday, April 28th @ 11:30am

Approximately 95 parked cars

Gravel removed

Main Street parked @ 90%+

State and 2<sup>nd</sup> Streets well parked

## RIVER PLACE 200/300 BLOCKS

38

21

22

SSR1





(ULI parking model = 200 spaces)

Average open spaces - noon = 158 Average open spaces - evening = 129 (5 noon parking counts; 5 evening counts)

### RIVER PLACE TOTAL BUILDOUT









# OVERNIGHT PARKING PROHIBITED

What is the core purpose of this policy?

Why these particular streets?

Why is State Street treated differently than other downtown streets?



## OVERNIGHT PARKING PROHIBITED

Change overnight parking ban to apply to Main Street only.

# CREATE ADDITIONAL ON-STREET PARKING ON STATE STREET







## COMPARABLE CITY RESULTS







## STREETSCAPE PLANS FY2019 - FY2022

- Main Street Alley reconstruction FY2019
- Streetscape improvements planned for State Street,
   Washington Street, 2<sup>nd</sup> Street 3<sup>rd</sup> Street and 6<sup>th</sup>
   Street
- Reconstruction of 2<sup>nd</sup> Street from Main to Washington
- Reconstruction of 3<sup>rd</sup> Street from State to Washington
- Brick replacement project for Main Street

## MAIN STREET ALLEY





#