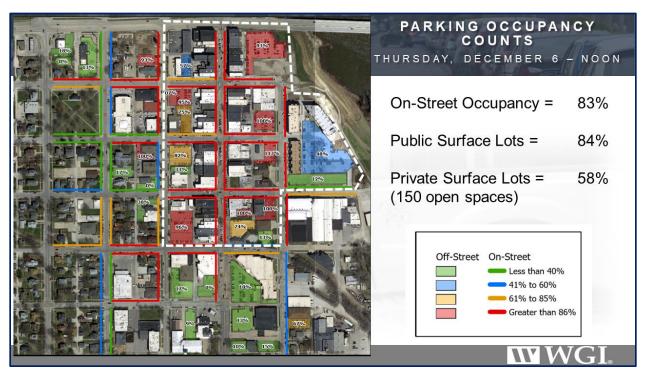

\*201 Open spaces within 2-block walk

THURSDAY, DECEMBER 6 - NOON

On-Street Occupancy = 83%

Public Surface Lots = 84%

Private Surface Lots = 58% (150 open spaces)

FRIDAY, DECEMBER 7 - NOON

On-Street Occupancy = 95%

Weekday lunchtime occupancy counts show average on-street occupancies of 84%; average off-street public parking utilization at 85%; and an average private off-street parking occupancy of 56% within the high demand northeast quadrant. The 56% available parking in off-street private lots equals an average of 155 open parking spaces during peak lunch demand periods. The busiest lunchtime we recorded was Friday, December 7<sup>th</sup> which was the day after the Jingle and Mingle event. Peak occupancies reached 95% on-street; 96% for off-street public lots; and 59% average utilization in private off-street lots. On this peak lunch day, we recorded a combined 141 open parking spaces that were unused on 4<sup>th</sup> Street and in the Viking Pump and River Place private parking lots.