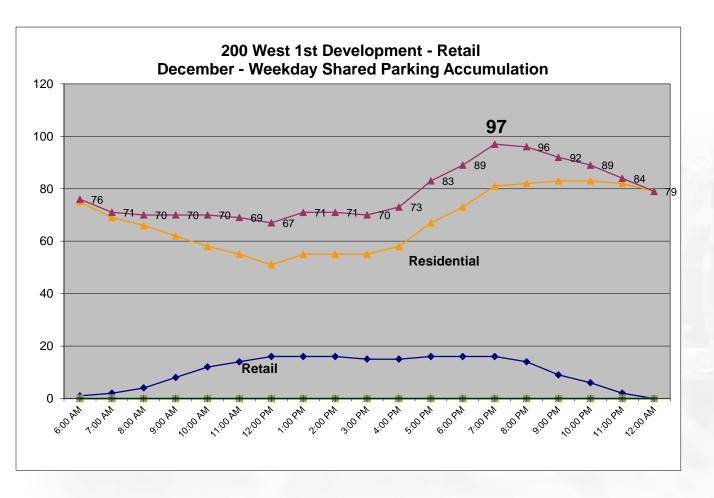

## 200 WEST 1ST DEVELOPMENT

Residential = 50 units First floor retail = 6,800 SF

# 200 WEST 1<sup>ST</sup> DEVELOPMENT PARKING DEMAND MODELING

Parking provided on-site = 64 spaces
On-street parking on block face = 24 spaces
Total block parking = 88 spaces