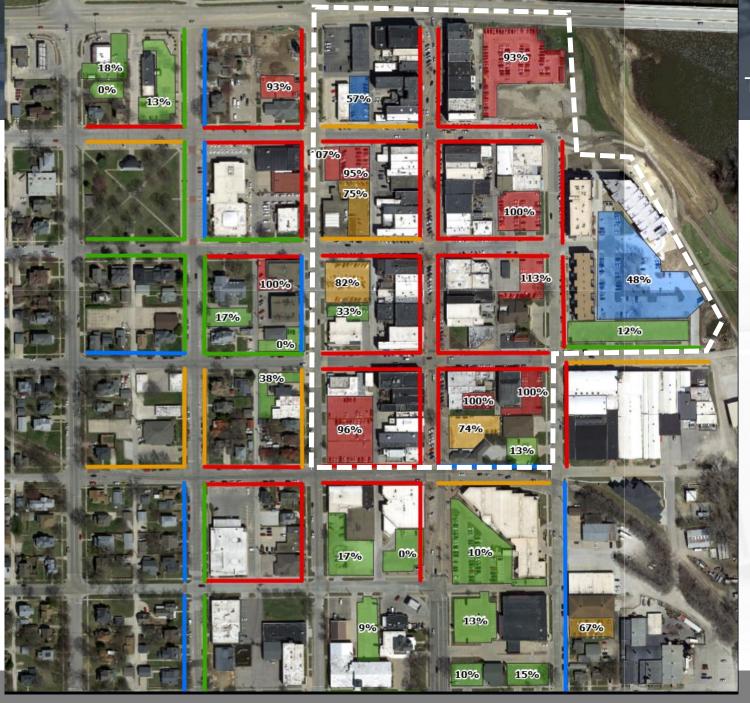

The results of our parking utilization counts and field observations show that the area in the northeast quadrant of downtown, north of 5<sup>th</sup> Street and east of Washington Street, as the high demand area of downtown (area inside white dashed line). Other than the Cedar Falls Public Library and Community Center parking lot, which is busy during daytime periods, parking demand south of 5<sup>th</sup> Street and west of Washington Street drops off significantly. Other than the "Jingle and Mingle on Main" special event where we observed high demand everywhere within the study area, we documented ample parking supply within a two block walk west of Main and south of 5<sup>th</sup> Street. (*Special event parking observations are discussed in a following section of this report*).

Weekday lunchtime occupancy counts show average on-street occupancies of 84%; average off-street public parking utilization at 85%; and an average private off-street parking occupancy of 56% within the high demand northeast quadrant. The 56% available parking in off-street private lots equals an average of 155 open parking spaces during peak lunch demand periods. The busiest lunchtime we recorded was Friday, December 7<sup>th</sup> which was the day after the Jingle and Mingle event. Peak occupancies reached 95% on-street; 96% for off-street public lots; and 59% average utilization in private off-street lots. On this peak lunch day, we recorded a combined 141 open parking spaces that were unused on 4<sup>th</sup> Street and in the Viking Pump and River Place private parking lots.

When we add unused on-street parking west of Washington Street (67 spaces) and parking available to the public south of 5<sup>th</sup> Street (50 spaces), we recorded a total of 117 additional unused parking spaces within a two to three block walking distance from Main Street.