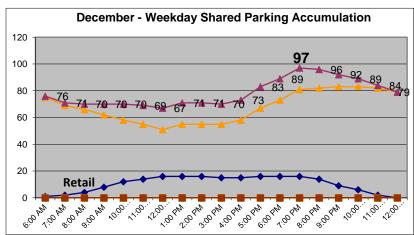

#### **Parking Occupancy and Utilization**

Once the parking inventory was completed WGI field technicians performed parking occupancy counts on multiple data collection days during peak lunchtime and evening demand periods. We collected lunchtime car count data on four (4) data collection days that were performed on Thursday October 25<sup>th</sup>, 2018; Wednesday December 5<sup>th</sup>; Thursday December 6<sup>th</sup>; and on Friday December 7<sup>th</sup>, 2018. We performed evening counts at 7:00pm Thursday, October 25<sup>th</sup> and 26<sup>th</sup> and on Wednesday, December 5<sup>th</sup>, 2018. Finally, we were specifically in town to observe the "Mingle and Jingle on Main" special event that was held on December 6<sup>th</sup>, 2018.

#### **Evening Parking Demand**

The land use mix downtown is dominated by restaurants and bars, which creates higher evening parking demand than daytime demand. This evening parking demand is compounded by residential parking demand from upper-story apartments in existing, historic Main Street buildings who are also searching for parking in the evenings (not the new apartments who have their own parking on site). The general activity patterns we observed show that parking demand starts to decrease by mid-afternoon, but then picks up again between 4:00pm and 5:00pm. Peak evening demand typically occurs between 7:00pm and 8:00pm. After 9:00pm, overall activity starts to decrease and parking demand drops rather significantly.

The results of our evening car counts show an average on-street occupancy of 86% at the 7:00pm peak demand period; an average occupancy of 87% for public off-street lots; and private lot occupancies within the core area at 56% average occupancy. This represents an average of 159 unused parking spaces available in the private lots during typical peak evening demand periods. The highest parking demand evening was observed on Friday, October 26<sup>th</sup>, 2018 which showed an on-street occupancy of 90%; off-street public lots occupied at 89%; and private lots within the core area showing 52% occupancy. At 90% on-street and 89% off-street occupancies, public parking was effectively full.