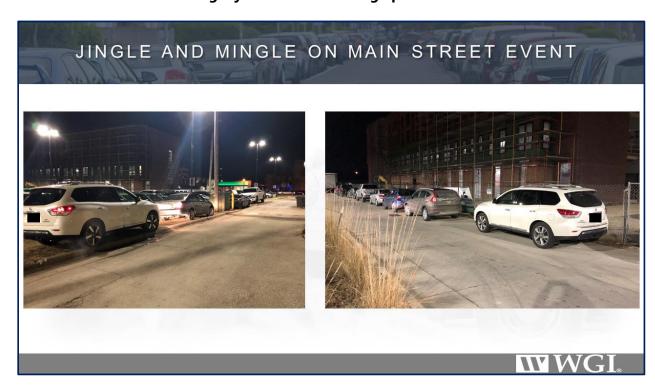

#### **Special Event Observations**

We were in Cedar Falls on December 6<sup>th</sup> to specifically observe the holiday special event "Jingle and Mingle on Main". In speaking with the CMS Director, we understand this popular event is considered to be a typical, if not small-scale event for downtown; and that other events in the summer are larger in size and longer in duration.

WGI staff performed car counts at Noon; 4:00pm; and 6:00pm on the day of the event. We did not perform any additional car counts after 6:00pm because virtually every parking spot in the entire study area was fully parked. In fact, we observed many instances were cars were parked illegally. In some instances, illegally parked cars were parked at intersections and blocking driveways and alleys. We also observed considerable traffic in the form of cars circling the streets looking for a parking space.

#### **Illegally Parked Cars During Special Event**