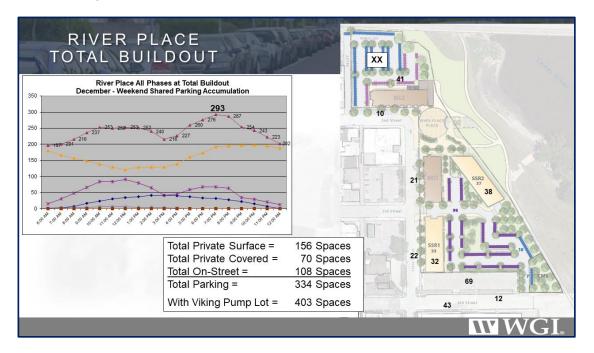

## RIVER PLACE 200/300 BLOCKS

38

21

22

SSR1

(ULI parking model = 200 spaces)

Average open spaces - noon = 158 Average open spaces - evening = 129 (5 noon parking counts; 5 evening counts)

### RIVER PLACE TOTAL BUILDOUT