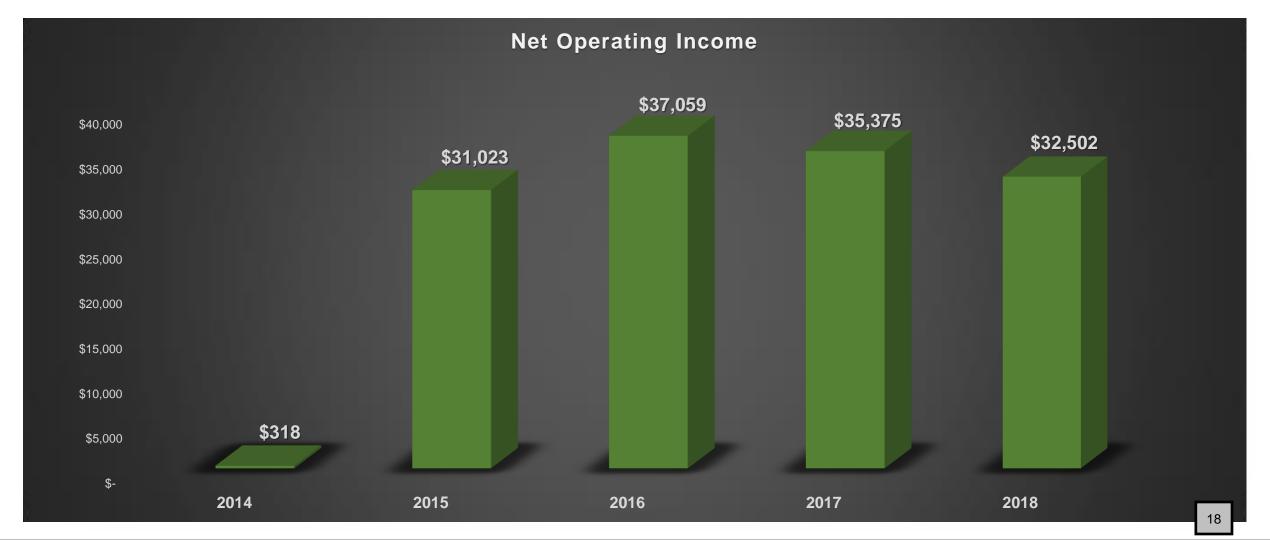

# PARKING INVENTORY

Total On-street = 652 Spaces

Total Off-street = 1,299 Spaces

TOTAL PARKING = 1,951 Spaces