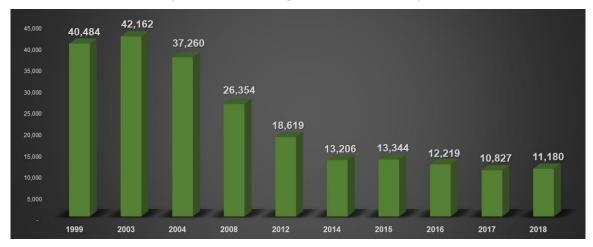

- City upgraded handheld computerized ticket writers in June, 2017
- New handhelds represent latest technology available
- Handhelds are compatible with LPR and pay-by-mobile technology platforms
- City planning to upgrade to live 24/7 wireless data interface mode
- Current contract for technology and back-end processing through June, 2022
- Solid, flexible, and robust technology capabilities