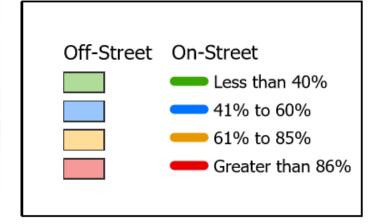

Weekday lunchtime occupancy counts show average on-street occupancies of 84%; average off-street public parking utilization at 85%; and an average private off-street parking occupancy of 56% within the high demand northeast quadrant. The 56% available parking in off-street private lots equals an average of 155 open parking spaces during peak lunch demand periods. The busiest lunchtime we recorded was Friday, December 7<sup>th</sup> which was the day after the Jingle and Mingle event. Peak occupancies reached 95% on-street; 96% for off-street public lots; and 59% average utilization in private off-street lots. On this peak lunch day, we recorded a combined 141 open parking spaces that were unused on 4<sup>th</sup> Street and in the Viking Pump and River Place private parking lots.

When we add unused on-street parking west of Washington Street (67 spaces) and parking available to the public south of 5<sup>th</sup> Street (50 spaces), we recorded a total of 117 additional unused parking spaces within a two to three block walking distance from Main Street.

### Peak Lunchtime Occupancy in Northeast Quad Showing Private Lot Occupancy

### Peak Lunchtime Occupancy in Northeast Quad Showing Available Parking Within Two to Three Blocks of Main Street