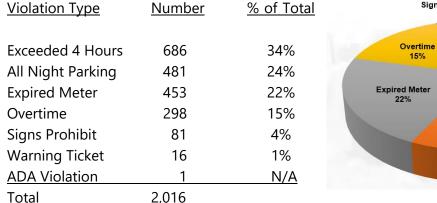

#### **Downtown Only**

| Exceed 4 Hours    | 686   | 34% |  |
|-------------------|-------|-----|--|
| All Night Parking | 481   | 24% |  |
| Expired Meter     | 453   | 22% |  |
| Overtime          | 298   | 15% |  |
| Signs Prohibit    | 81    | 4%  |  |
| Warning Ticket    | 16    | 1%  |  |
| ADA Violation     | 1     | N/A |  |
|                   | 2,016 |     |  |