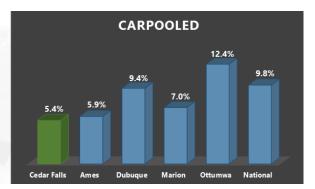

Survey results show that people are passionate about downtown and want to see it prosper; but there is also concern about the level of new apartment developments and the impact on existing businesses. The majority of respondents indicated a willingness to walk "One to Two" blocks from their parking spot to their destination. Customers indicate a greater willingness to walk farther from their parking spot than employees or owners. Customers also indicate that two hours is not long enough for a typical visit to downtown.