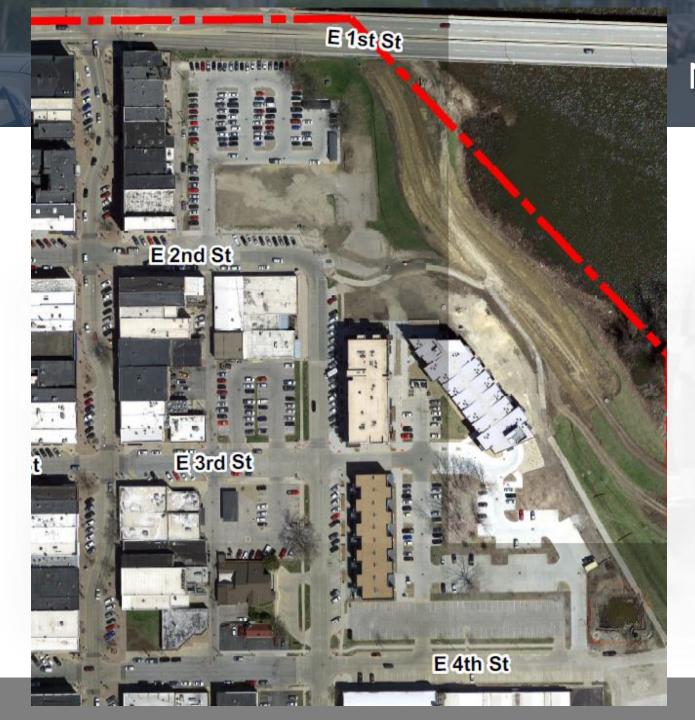

The results of our parking utilization counts and field observations show that the area in the northeast quadrant of downtown, north of 5<sup>th</sup> Street and east of Washington Street, as the high demand area of downtown (area inside white dashed line). Other than the Cedar Falls Public Library and Community Center parking lot, which is busy during daytime periods, parking demand south of 5<sup>th</sup> Street and west of Washington Street drops off significantly. Other than the "Jingle and Mingle on Main" special event where we observed high demand everywhere within the study area, we documented ample parking supply within a two block walk west of Main and south of 5<sup>th</sup> Street. (*Special event parking observations are discussed in a following section of this report*).