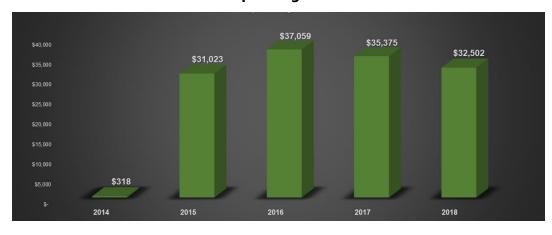

ations has declined over the past five years, which is due in part to reduced staffing hours for parking enforcement in an effort to reduce operating costs. Cedar Falls retains all fine revenues in the Parking Fund, which is good fiscal policy for the public parking system.

By holding the line on operating expenses, the parking system has generated net income of about \$34,000 on average over the past four years. These net revenues after expenses have been deposited into the parking fund at the end of each year and retained for future capital improvements. At the end of FY2018, the parking fund had a balance of \$907,702.

#### **Total Parking System Operating Revenues**



#### **Parking Meter Revenue History**



#### **Monthly Permit Revenue History**



#### **Net Operating Income**



### **Total Parking System Violations Revenue**



#### **Downtown Violations Revenue**



#### **Parking Fund Year-end Balances**



#### Parking Enforcement Program

The Cedar Falls parking enforcement program is under the direction of the City Clerk, but it was formerly under the Police Department. The majority of enforcement is performed by non-police enforcement personnel, however, all sworn Police Officers can issue parking tickets. Parking enforcement activity is split between the College Hill area and downtown and is currently being performed by two (2) parking enforcement part-time personnel. In the past, the City had four (4) part-time enforcement personnel, but staffing was reduced in an effort to contain operating costs.

The results of scaled back parking enforcement over th