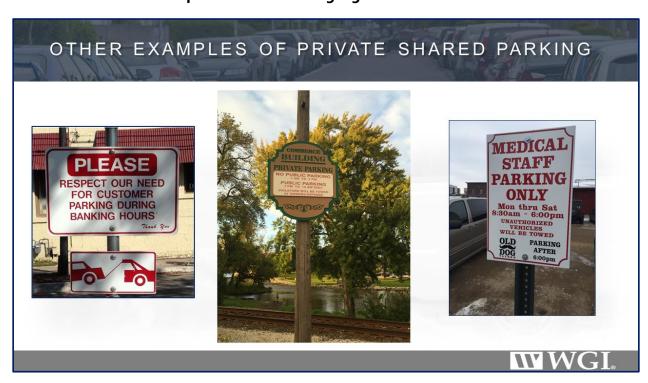

## **Example of Shared Parking Signs from Other Cities**

As shown above, off-street public parking represents only 19% of the total downtown parking supply. There is almost three times the amount of private off-street parking (927 spaces) than public off-street parking (372 spaces). Unfortunately, a significant portion of the private off-street parking does not allow public parking during the evenings/weekends. Even though we have heard anecdotally that most private lots do not actually tow, existing signage threatens evening customers with being towed in no uncertain terms. This results in significant amounts of parking that is conveniently located, but which is off limits to customers and visitors during the evening dining and entertainment period when the parking demand is the greatest.