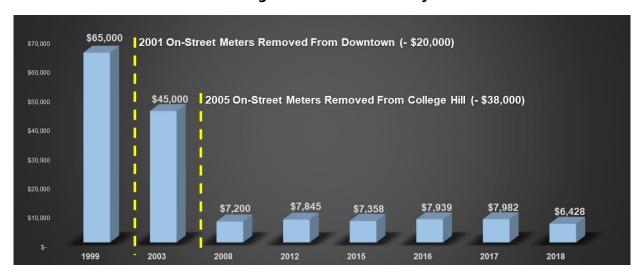

#### <u>Daytime/Retail Businesses Interviewed</u>

- One of the retailers made the statement that the City's parking codes "favor new development over existing buildings".
- Many owners said they miss the "gravel lot" that previously allowed free, unrestricted 24/7 parking east of the former Lot D that was displaced by the River Place development.
- One retailer mentioned the need for more "grab and go" short-term parking spaces for customers who are only trying to pick up or drop off items (this was also mentioned by a restaurant owner for take-out food orders).
- One long-time downtown retailer believes the entire downtown "renaissance" occurred as a result of parking meters being removed from downtown in 2001.
- CFCCU allows open parking after 5:00pm, but they discussed problems with non-CFCCU customers parking at the bank during banking hours, particularly at lunchtime.