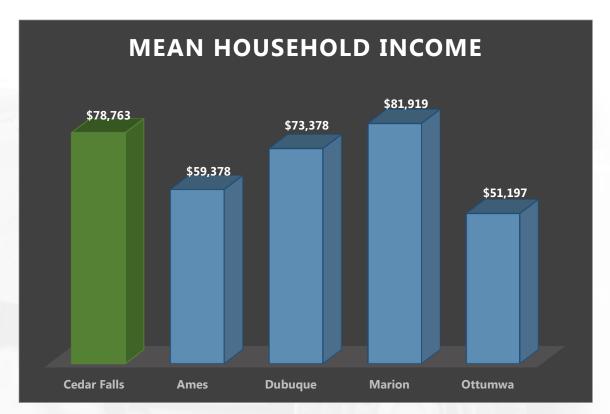

TION NORTHEAST QUADRANT

#### **Current Lot D**

Saturday, April 28th @ 11:30am

Approximately 95 parked cars

Gravel removed

Main Street parked @ 90%+

State and 2<sup>nd</sup> Streets well parked

## RIVER PLACE 200/300 BLOCKS

38

21

22

SSR1





(ULI parking model = 200 spaces)

Average open spaces - noon = 158 Average open spaces - evening = 129 (5 noon parking counts; 5 evening counts)

### RIVER PLACE TOTAL BUILDOUT









# OVERNIGHT PARKING PROHIBITED

What is the core purpose of this policy?

Why these particular streets?

Why is State Street treated differently than other downtown streets?



## OVERNIGHT PARKING PROHIBITED

Change overnight parking ban to apply to Main Street only.

# CREATE ADDITIONAL ON-STREET PARKING ON STATE STREET







## COMPARABLE CITY RESULTS







## STREETSCAPE PLANS FY2019 - FY2022

- Main Street Alley reconstruction FY2019
- Streetscape improvements planned for State Street,
   Washington Street, 2<sup>nd</sup> Street 3<sup>rd</sup> Street and 6<sup>th</sup>
   Street
- Reconstruction of 2<sup>nd</sup> Street from Main to Washington
- Reconstruction of 3<sup>rd</sup> Street from State to Washington
- Brick replacement project for Main Street

## MAIN STREET ALLEY





## BATES ALLEY - KALAMAZOO, MI





## BATES ALLEY - KALAMAZOO, MI





## BATES ALLEY - KALAMAZOO, MI





## SHARED USE SIGNS







### RECOMMENDED PARKING MANAGEMENT PLAN BIG PICTURE

- Identify and empower parking management leadership:
  - Develop from within (Finance/Planning/Economic Development?)
  - Create new position
  - Partner with CMS
- Negotiate