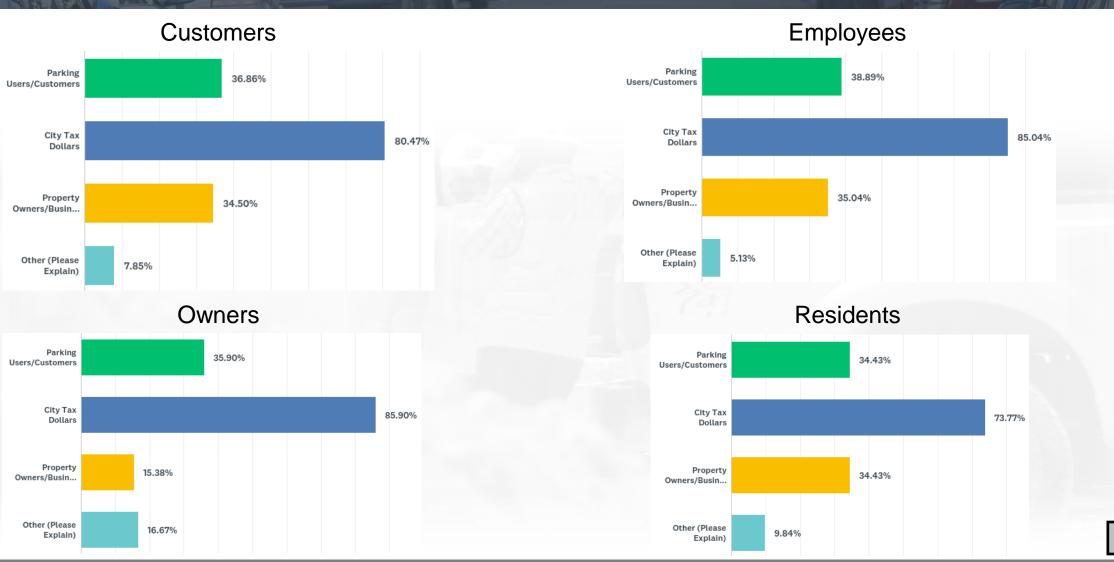

# IN YOUR OPINION, WHO SHOULD PAY THE COST OF BUILDING AND MAINTAINING PUBLIC PARKING FACILITIES?

The survey results show that customers are not as aware of the free, unrestricted on-street parking west of Washington Street and east of State Street compared to employees and owners. When asked the question: "Who should pay the cost of building and maintaining public parking facilities?", the majority of all respondent groups indicated "City tax dollars". However, each group also expressed acceptance of paid parking, and indicated that customers, business owners and the City should all share in the cost of public parking facilities.

### Who Should Pay for Public Parking?