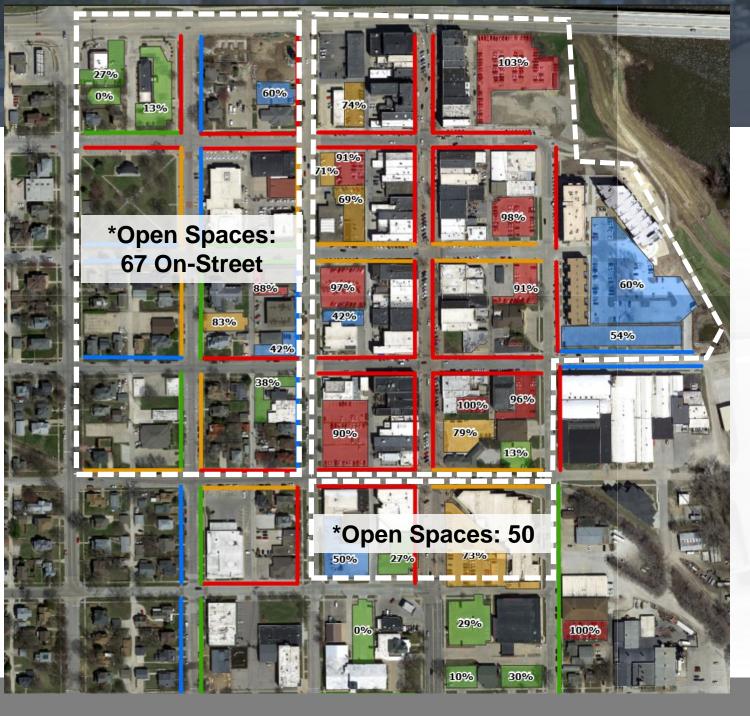

#### <u>Daytime/Retail Businesses Interviewed</u>

- One of the retailers made the statement that the City's parking codes "favor new development over existing buildings".
- Many owners said they miss the "gravel lot" that previously allowed free, unrestricted 24/7 parking east of the former Lot D that was displaced by the River Place development.
- One retailer mentioned the need for more "grab and go" short-term parking spaces for customers who are only trying to pick up or drop off items (this was also mentioned by a restaurant owner for take-out food orders).
- One long-time downtown retailer believes the entire downtown "renaissance" occurred as a result of parking meters being removed from downtown in 2001.
- CFCCU allows open parking after 5:00pm, but they discussed problems with non-CFCCU customers parking at the bank during banking hours, particularly at lunchtime.

The results of our parking utilization counts and field observations show that the area in the northeast quadrant of downtown, north of 5<sup>th</sup> Street and east of Washington Street, as the high demand area of downtown (area inside white dashed line). Other than the Cedar Falls Public Library and Community Center parking lot, which is busy during daytime periods, parking demand south of 5<sup>th</sup> Street and west of Washington Street drops off significantly. Other than the "Jingle and Mingle on Main" special event where we observed high demand everywhere within the study area, we documented ample parking supply within a two block walk west of Main and south of 5<sup>th</sup> Street. (*Special event parking observations are discussed in a following section of this report*).