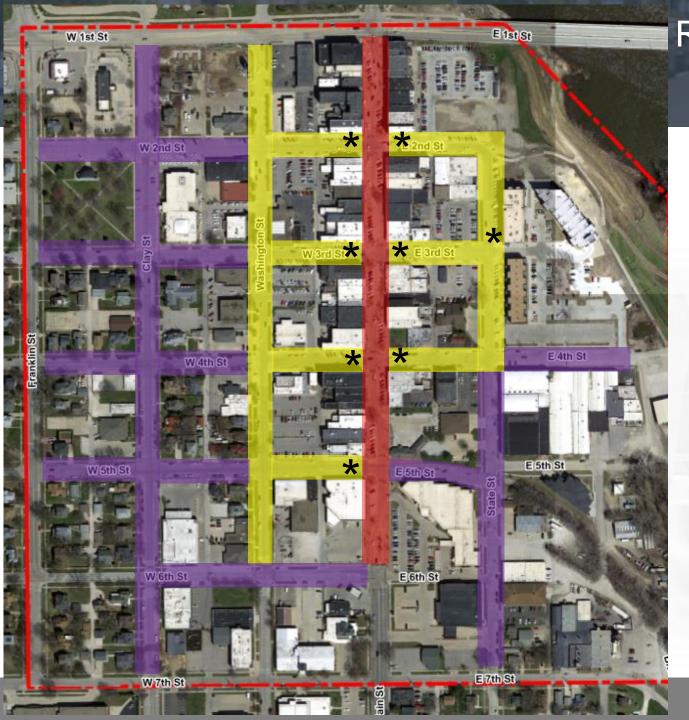

AGEMENT PLAN (CONTINUED)

- Monetize all City surface lots based on the following policies:
  - Eliminate time limits in all lots
  - Install license plate based multi-space pay stations that accept credit cards
  - Adopt pay-by-mobile application
  - Charge \$0.50 per hour/\$3.00 max until 5:00pm
  - Eliminate universal permits and sell monthly permits based on specific lots
  - Ease into permit allocation per lot (20% at first)
  - After 5:00pm charge flat rate of \$3.00
  - Continuously monitor and adjust rates/allocations as needed
- Maintain overnight parking ban on Main Street, but allow overnight parking on the side streets
- Add new on-street parking wherever it is feasible, especially State Street
- Create on-street angled parking wherever feasible as streets are reconstructed





# RECOMMENDED PARKING MANAGEMENT PLAN

# Proposed New Time Limits On-Street Parking

64 2 Hour Visitor and Customer Parking

209 3 Hour Visitor and Customer Parking

367 24 Hour Parking

★ 15 Minute Pick Up/Drop Off



# RECOMMENDED PARKING MANAGEMENT PLAN

# Proposed New Off-Street Parking Plan

### Monetize All Public Lots – No Time Limits

Propose: \$0.50 per hour
Daily Max: \$3.00 till 5:00pm
Flat Rate: \$3.00 after 5:00pm

Permit Rates: \$30 - \$40 per month

Monthly permit allocation per lot: 20% Permits are lot specific, not universal \*Recommend no monthly permits for Lot B

## IMPLEMENTATION PLAN — IMMEDIATE ACTION (THREE MONTHS TO ONE YEAR)

- Remove existing meters from lots operating costs higher than revenue generated
- Eliminate 4-hour time limit in public lots and increase