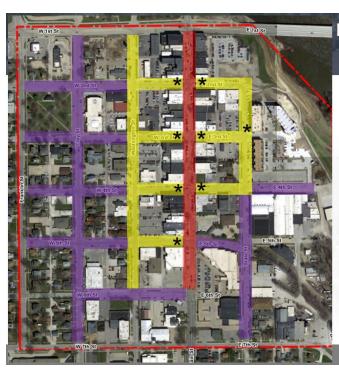

The results of our parking utilization counts and field observations show that the area in the northeast quadrant of downtown, north of 5<sup>th</sup> Street and east of Washington Street, as the high demand area of downtown (area inside white dashed line). Other than the Cedar Falls Public Library and Community Center parking lot, which is busy during daytime periods, parking demand south of 5<sup>th</sup> Street and west of Washington Street drops off significantly. Other than the "Jingle and Mingle on Main" special event where we observed high demand everywhere within the study area, we documented ample parking supply within a two block walk west of Main and south of 5<sup>th</sup> Street. (*Special event parking observations are discussed in a following section of this report*).