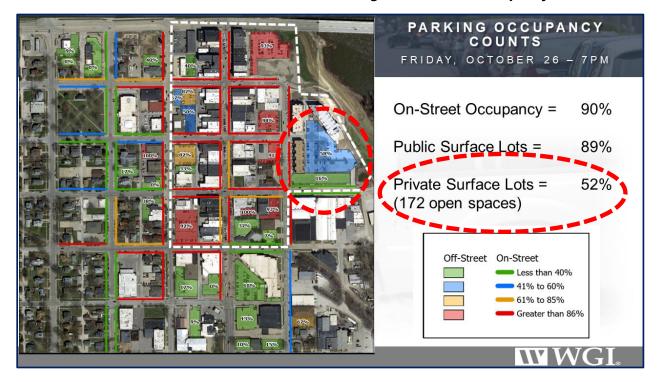

The results of our evening car counts show an average on-street occupancy of 86% at the 7:00pm peak demand period; an average occupancy of 87% for public off-street lots; and private lot occupancies within the core area at 56% average occupancy. This represents an average of 159 unused parking spaces available in the private lots during typical peak evening demand periods. The highest parking demand evening was observed on Friday, October 26<sup>th</sup>, 2018 which showed an on-street occupancy of 90%; off-street public lots occupied at 89%; and private lots within the core area showing 52% occupancy. At 90% on-street and 89% off-street occupancies, public parking was effectively full.

While on-street and off-street public parking was effectively full at peak demand on Friday October 26 at 7:00pm, private lots and parking on 4<sup>th</sup> Street showed significant availability. A total of 167 open parking spaces were observed within the combined parking areas of 4<sup>th</sup> Street, the Viking Pump lot and the River Place back lot. Specifically, 4<sup>th</sup> Street east of State showed an occupancy of only 17%, representing 46 open parking spaces; the River Place back lot was at 48% total occupancy, representing 60 open parking spaces; and the Viking Pump lot was operating at 12% occupancy, representing 61 open parking spaces.

# Observed Parking Occupancies, Friday Evening 7:00pm On-Street and Off-street Public Parking at Maximum Occupancy