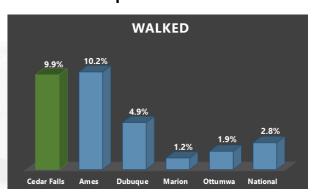

Survey results show that people are passionate about downtown and want to see it prosper; but there is also concern about the level of new apartment developments and the impact on existing businesses. The majority of respondents indicated a willingness to walk "One to Two" blocks from their parking spot to their destination. Customers indicate a greater willingness to walk farther from their parking spot than employees or owners. Customers also indicate that two hours is not long enough for a typical visit to downtown.