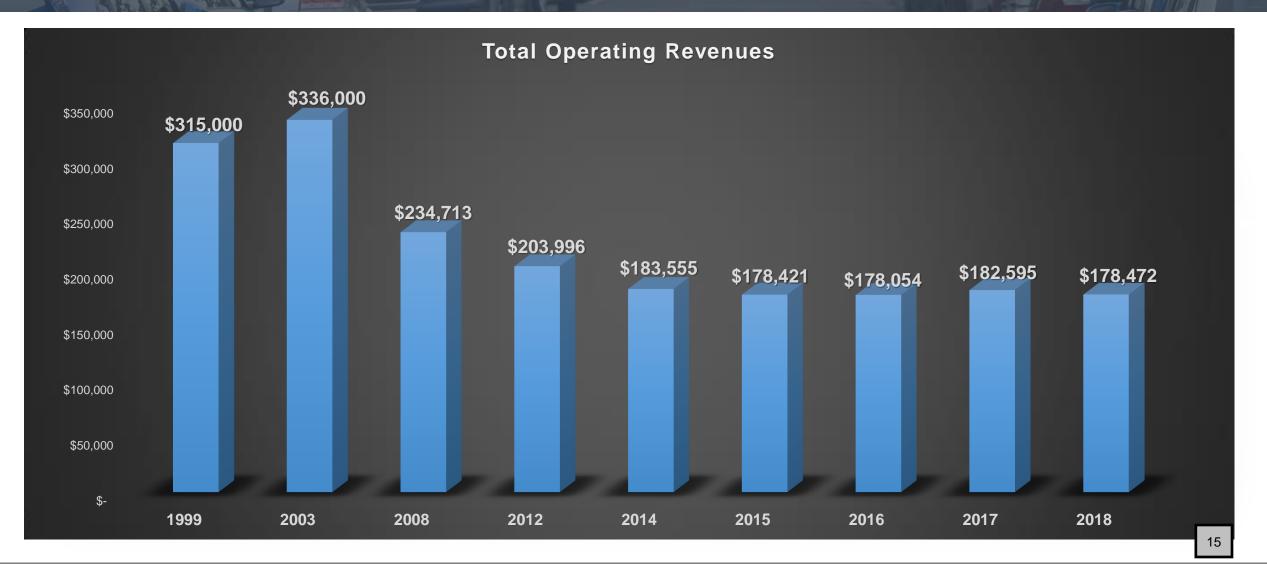

"
- Majority of people are willing to walk "one to two blocks" from their parking spot to their destination
- Customers report that their typical visit downtown is two to four hours and that two hour time limits are not enough time
- Survey results indicate an acceptance for paid parking across all user groups
- Survey responses indicated that customers are not as aware of free, unlimited on-street parking east of State St. and west of Washington St. as employee and owners



# IN YOUR OPINION, WHO SHOULD PAY THE COST OF BUILDING AND MAINTAINING PUBLIC PARKING FACILITIES?





# PARKING INVENTORY



Total On-street = 652 Spaces

Total Off-street = 1,299 Spaces

TOTAL PARKING = 1,951 Spaces

#### **Off-Street Parking:**

Public Lots =

Private Parking =

372 Spaces (29%)

927 Spaces (71%)























#### **Downtown Only**

| Exceed 4 Hours    | 686   | 34% |  |
|-------------------|-------|-----|--|
| All Night Parking | 481   | 24% |  |
| Expired Meter     | 453   | 22% |  |
| Overtime          | 298   | 15% |  |
| Signs Prohibit    | 81    | 4%  |  |
| Warning Ticket    | 16    | 1%  |  |
| ADA Violation     | 1     | N/A |  |
|                   | 2,016 |     |  |





- City upgraded handheld computerized ticket writers in June, 2017
- New handhelds represent latest technology available
- Handhelds are compatible with LPR and pay-by-mobile technology platforms
- City planning to upgrade to live 24/7 wireless data interface mode
- Current contract for technology and back-end processing through June, 2022
- Solid, flexible, and robust technology capabilities