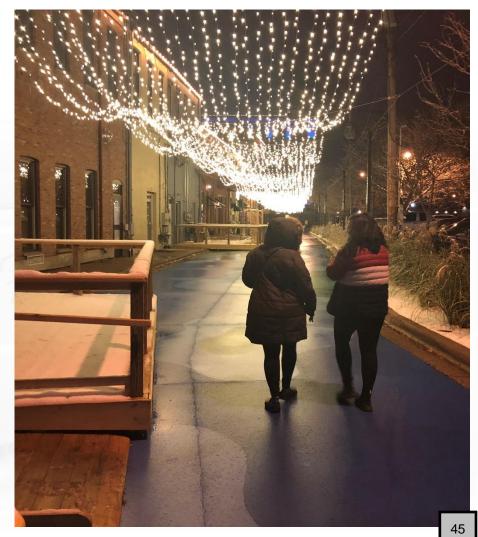

## STREETSCAPE PLANS FY2019 - FY2022

- Main Street Alley reconstruction FY2019
- Streetscape improvements planned for State Street,
   Washington Street, 2<sup>nd</sup> Street 3<sup>rd</sup> Street and 6<sup>th</sup>
   Street
- Reconstruction of 2<sup>nd</sup> Street from Main to Washington
- Reconstruction of 3<sup>rd</sup> Street from State to Washington
- Brick replacement project for Main Street

## MAIN STREET ALLEY