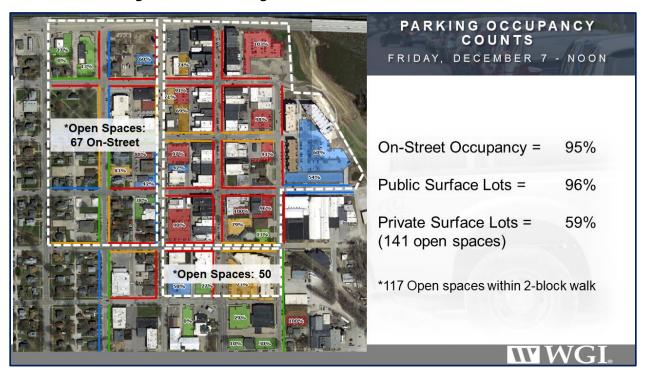

Weekday lunchtime occupancy counts show average on-street occupancies of 84%; average off-street public parking utilization at 85%; and an average private off-street parking occupancy of 56% within the high demand northeast quadrant. The 56% available parking in off-street private lots equals an average of 155 open parking spaces during peak lunch demand periods. The busiest lunchtime we recorded was Friday, December 7<sup>th</sup> which was the day after the Jingle and Mingle event. Peak occupancies reached 95% on-street; 96% for off-street public lots; and 59% average utilization in private off-street lots. On this peak lunch day, we recorded a combined 141 open parking spaces that were unused on 4<sup>th</sup> Street and in the Viking Pump and River Place private parking lots.

When we add unused on-street parking west of Washington Street (67 spaces) and parking available to the public south of 5<sup>th</sup> Street (50 spaces), we recorded a total of 117 additional unused parking spaces within a two to three block walking distance from Main Street.

### Peak Lunchtime Occupancy in Northeast Quad Showing Available Parking Within Two to Three Blocks of Main Street