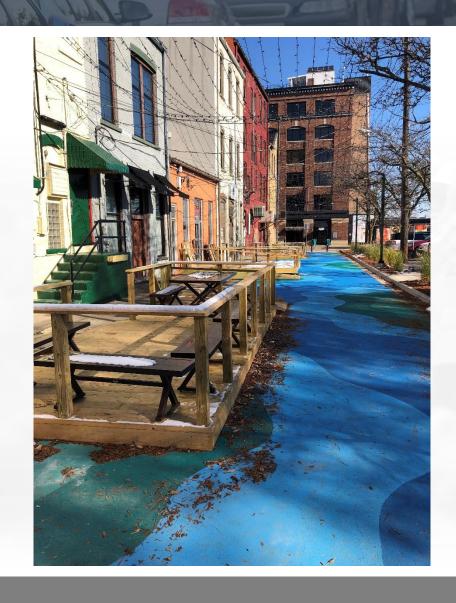

policy?

Why these particular streets?

Why is State Street treated differently than other downtown streets?



## OVERNIGHT PARKING PROHIBITED

Change overnight parking ban to apply to Main Street only.

# CREATE ADDITIONAL ON-STREET PARKING ON STATE STREET







## COMPARABLE CITY RESULTS







## STREETSCAPE PLANS FY2019 - FY2022

- Main Street Alley reconstruction FY2019
- Streetscape improvements planned for State Street,
   Washington Street, 2<sup>nd</sup> Street 3<sup>rd</sup> Street and 6<sup>th</sup>
   Street
- Reconstruction of 2<sup>nd</sup> Street from Main to Washington
- Reconstruction of 3<sup>rd</sup> Street from State to Washington
- Brick replacement project for Main Street

## MAIN STREET ALLEY





## BATES ALLEY - KALAMAZOO, MI





## BATES ALLEY - KALAMAZOO, MI





## BATES ALLEY - KALAMAZOO, MI





## SHARED USE SIGNS







### RECOMMENDED PARKING MANAGEMENT PLAN BIG PICTURE

- Identify and empower parking management leadership:
  - Develop from within (Finance/Planning/Economic Development?)
  - Create new position
  - Partner with CMS
- Negotiate with private lot owners and develop more formalized program that allows for public parking during evenings and special events
- Need to develop Parking Master Plan that includes College Hill area under unified management and operations plan
- Create or re-establish a parking committee or advisory board for policy making and oversight
- Invest in new payment technologies for paid City lots (meters/pay-by-mobile)

## RECOMMENDED PARKING MANAGEMENT PLAN

- Until a public/private parking ramp project ca