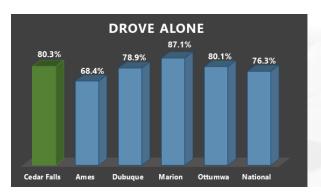

Survey results show that people are passionate about downtown and want to see it prosper; but there is also concern about the level of new apartment developments and the impact on existing businesses. The majority of respondents indicated a willingness to walk "One to Two" blocks from their parking spot to their destination. Customers indicate a greater willingness to walk farther from their parking spot than employees or owners. Customers also indicate that two hours is not long enough for a typical visit to downtown.

The survey results show that customers are not as aware of the free, unrestricted on-street parking west of Washington Street and east of State Street compared to employees and owners. When asked the question: "Who should pay the cost of building and maintaining public parking facilities?", the majority of all respondent groups indicated "City tax dollars". However, each group also expressed acceptance of paid parking, and indicated that customers, business owners and the City should all share in the cost of public parking facilities.