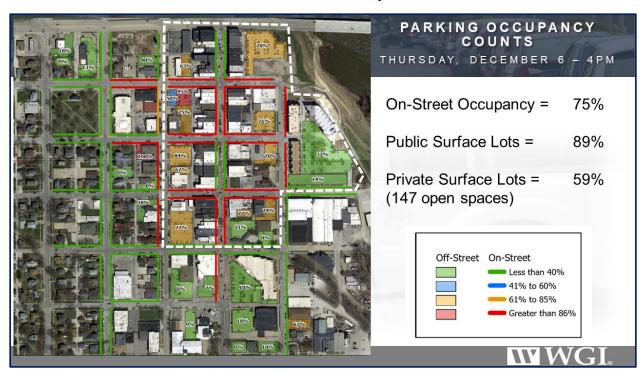

#### **Parking Occupancy and Utilization**

Once the parking inventory was completed WGI field technicians performed parking occupancy counts on multiple data collection days during peak lunchtime and evening demand periods. We collected lunchtime car count data on four (4) data collection days that were performed on Thursday October 25<sup>th</sup>, 2018; Wednesday December 5<sup>th</sup>; Thursday December 6<sup>th</sup>; and on Friday December 7<sup>th</sup>, 2018. We performed evening counts at 7:00pm Thursday, October 25<sup>th</sup> and 26<sup>th</sup> and on Wednesday, December 5<sup>th</sup>, 2018. Finally, we were specifically in town to observe the "Mingle and Jingle on Main" special event that was held on December 6<sup>th</sup>, 2018.

The results of our parking utilization counts and field observations show that the area in the northeast quadrant of downtown, north of 5<sup>th</sup> Street and east of Washington Street, as the high demand area of downtown (area inside white dashed line). Other than the Cedar Falls Public Library and Community Center parking lot, which is busy during daytime periods, parking demand south of 5<sup>th</sup> Street and west of Washington Street drops off significantly. Other than the "Jingle and Mingle on Main" special event where we observed high demand everywhere within the study area, we documented ample parking supply within a two block walk west of Main and south of 5<sup>th</sup> Street. (*Special event parking observations are discussed in a following section of this report*).

Weekday lunchtime occupancy counts show average on-street occupancies of 84%; average off-street public parking utilization at 85%; and an average private off-street parking occupancy of 56% within the high demand northeast quadrant. The 56% available parking in off-street private lots equals an average of 155 open parking spaces during peak lunch demand periods. The busiest lunchtime we recorded was Friday, December 7<sup>th</sup> which was the day after the Jingle and Mingle event. Peak occupancies reached 95% on-street; 96% for off-street public lots; and 59% average utilization in private off-street lots. On this peak lunch day, we recorded a combined 141 open parking spaces that were unused on 4<sup>th</sup> Street and in the Viking Pump and River Place private parking lots.

## Heat Map of Jingle and Mingle on Main Special Event December 6 – Noon

Heat Map of Jingle and Mingle on Main Special Event
December 6 – 4:00pm