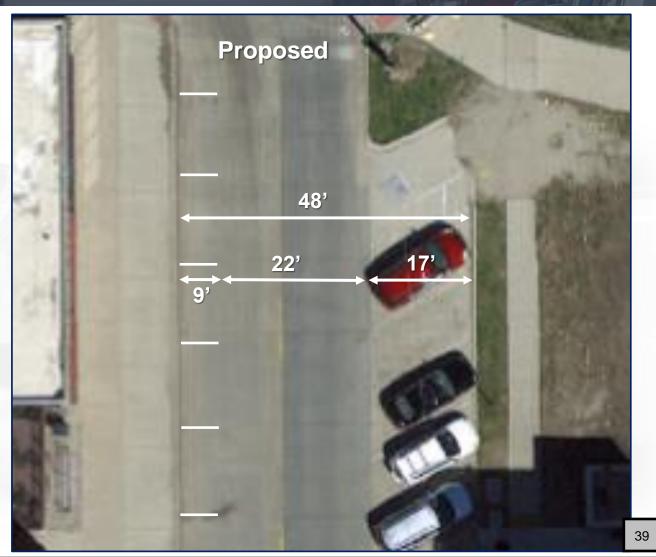

arked at 90%+



# PARKING UTILIZATION NORTHEAST QUADRANT

#### **Current Lot D**

Saturday, April 28th @ 11:30am

Approximately 95 parked cars

Gravel removed

Main Street parked @ 90%+

State and 2<sup>nd</sup> Streets well parked

## RIVER PLACE 200/300 BLOCKS

38

21

22

SSR1





(ULI parking model = 200 spaces)

Average open spaces - noon = 158 Average open spaces - evening = 129 (5 noon parking counts; 5 evening counts)

### RIVER PLACE TOTAL BUILDOUT









# OVERNIGHT PARKING PROHIBITED

What is the core purpose of this policy?

Why these particular streets?

Why is State Street treated differently than other downtown streets?



## OVERNIGHT PARKING PROHIBITED

Change overnight parking ban to apply to Main Street only.

# CREATE ADDITIONAL ON-STREET PARKING ON STATE STREET







## COMPARABLE CITY RESULTS







## STREETSCAPE PLANS FY2019 - FY2022

- Main Street Alley reconstruction FY2019
- Streetscape improvements planned for State Street,
   Washington Street, 2<sup>nd</sup> Street 3<sup>rd</sup> Street and 6<sup>th</sup>
   Street
- Reconstruction of 2<sup>nd</sup> Street from Main to Washington
- Reconstruction of 3<sup>rd</sup> Street from State to Washington
- Brick replacement project for Main Street

## MAIN STREET ALLEY





## BATES ALLEY - KALAMAZOO, MI





## BATES ALLEY - KALAMAZOO, MI





## BATES ALLEY - KALAMAZOO, MI





## SHARED USE SIGNS







### RECOMMENDED PARKING MANAGEMENT PLAN BIG PICTURE

- Identify and empower parking management leadership:
  - Develop from within (Finance/Planning/Economic Development?)
  - Create new position