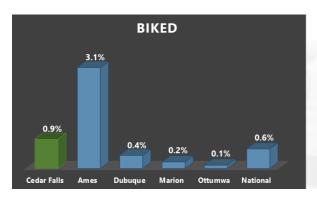

Survey results show that people are passionate about downtown and want to see it prosper; but there is also concern about the level of new apartment developments and the impact on existing businesses. The majority of respondents indicated a willingness to walk "One to Two" blocks from their parking spot to their destination. Customers indicate a greater willingness to walk farther from their parking spot than employees or owners. Customers also indicate that two hours is not long enough for a typical visit to downtown.