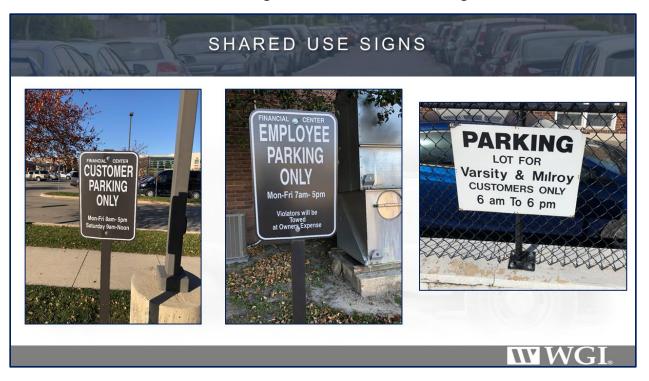

## SHARED USE SIGNS

As shown above, off-street public parking represents only 19% of the total downtown parking supply. There is almost three times the amount of private off-street parking (927 spaces) than public off-street parking (372 spaces). Unfortunately, a significant portion of the private off-street parking does not allow public parking during the evenings/weekends. Even though we have heard anecdotally that most private lots do not actually tow, existing signage threatens evening customers with being towed in no uncertain terms. This results in significant amounts of parking that is conveniently located, but which is off limits to customers and visitors during the evening dining and entertainment period when the parking demand is the greatest.

### **Cedar Falls Signs That Allow Public Parking**