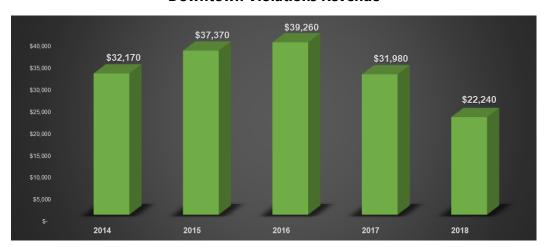

s for parking enforcement in an effort to reduce operating costs. Cedar Falls retains all fine revenues in the Parking Fund, which is good fiscal policy for the public parking system.

By holding the line on operating expenses, the parking system has generated net income of about \$34,000 on average over the past four years. These net revenues after expenses have been deposited into the parking fund at the end of each year and retained for future capital improvements. At the end of FY2018, the parking fund had a balance of \$907,702.

#### **Total Parking System Operating Revenues**



#### **Parking Meter Revenue History**



#### **Monthly Permit Revenue History**



#### **Net Operating Income**



### **Total Parking System Violations Revenue**



#### **Downtown Violations Revenue**



#### **Parking Fund Year-end Balances**



#### Parking Enforcement Program

The Cedar Falls parking enforcement program is under the direction of the City Clerk, but it was formerly under the Police Department. The majority of enforcement is performed by non-police enforcement personnel, however, all sworn Police Officers can issue parking tickets. Parking enforcement activity is split between the College Hill area and downtown and is currently being performed by two (2) parking enforcement part-time personnel. In the past, the City had four (4) part-time enforcement personnel, but staffing was reduced in an effort to contain operating costs.

The results of scaled back parking enforcement over the past few years has resulted in a reduction in the number of parking tickets written. Base