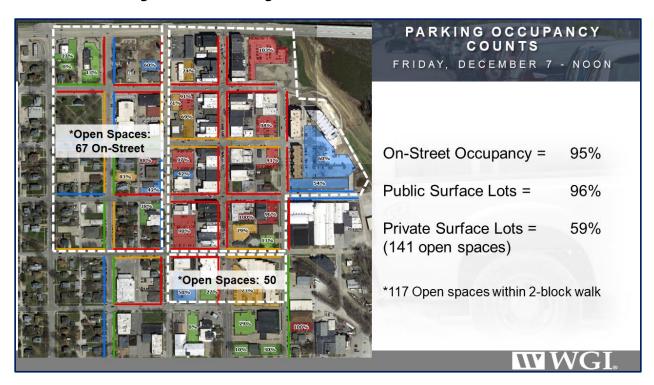

Weekday lunchtime occupancy counts show average on-street occupancies of 84%; average off-street public parking utilization at 85%; and an average private off-street parking occupancy of 56% within the high demand northeast quadrant. The 56% available parking in off-street private lots equals an average of 155 open parking spaces during peak lunch demand periods. The busiest lunchtime we recorded was Friday, December 7<sup>th</sup> which was the day after the Jingle and Mingle event. Peak occupancies reached 95% on-street; 96% for off-street public lots; and 59% average utilization in private off-street lots. On this peak lunch day, we recorded a combined 141 open parking spaces that were unused on 4<sup>th</sup> Street and in the Viking Pump and River Place private parking lots.

When we add unused on-street parking west of Washington Street (67 spaces) and parking available to the public south of 5<sup>th</sup> Street (50 spaces), we recorded a total of 117 additional unused parking spaces within a two to three block walking distance from Main Street.

### Peak Lunchtime Occupancy in Northeast Quad Showing Private Lot Occupancy