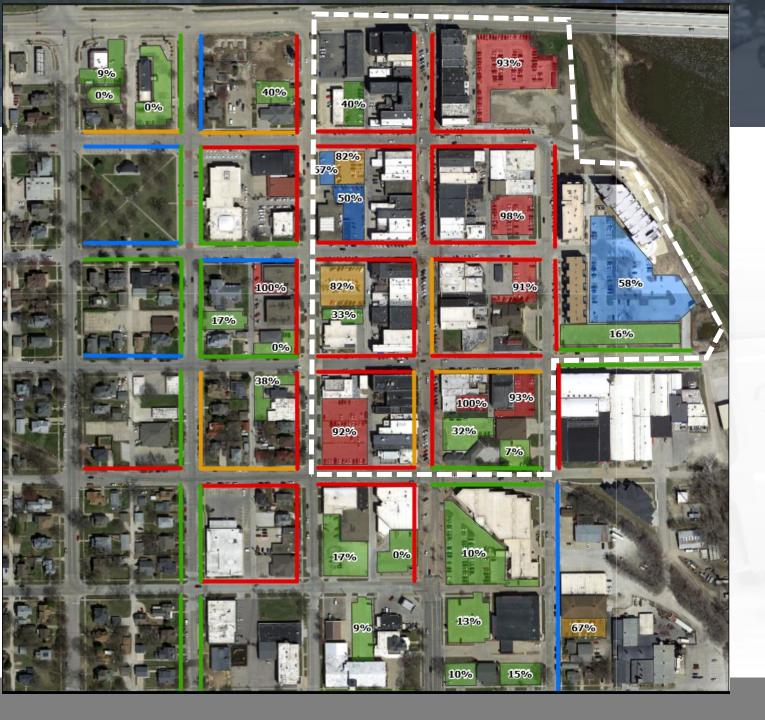

When we add unused on-street parking west of Washington Street (67 spaces) and parking available to the public south of 5<sup>th</sup> Street (50 spaces), we recorded a total of 117 additional unused parking spaces within a two to three block walking distance from Main Street.

### Peak Lunchtime Occupancy in Northeast Quad Showing Available Parking Within Two to Three Blocks of Main Street

# Observed Parking Occupancies, Friday Evening 7:00pm Showing Available Parking Within Two to Three Blocks of Main Street