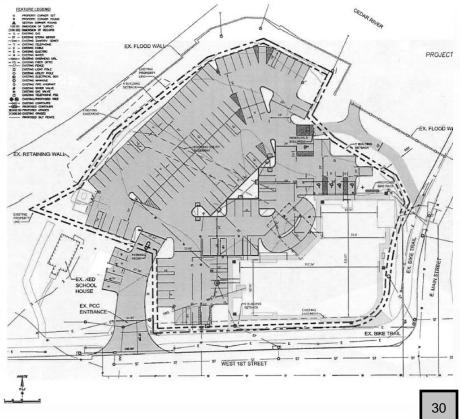

## 200 WEST 1ST DEVELOPMENT

Residential = 50 units First floor retail = 6,800 SF

# 200 WEST 1<sup>ST</sup> DEVELOPMENT PARKING DEMAND MODELING

Parking provided on-site = 64 spaces
On-street parking on block face = 24 spaces
Total block parking = 88 spaces