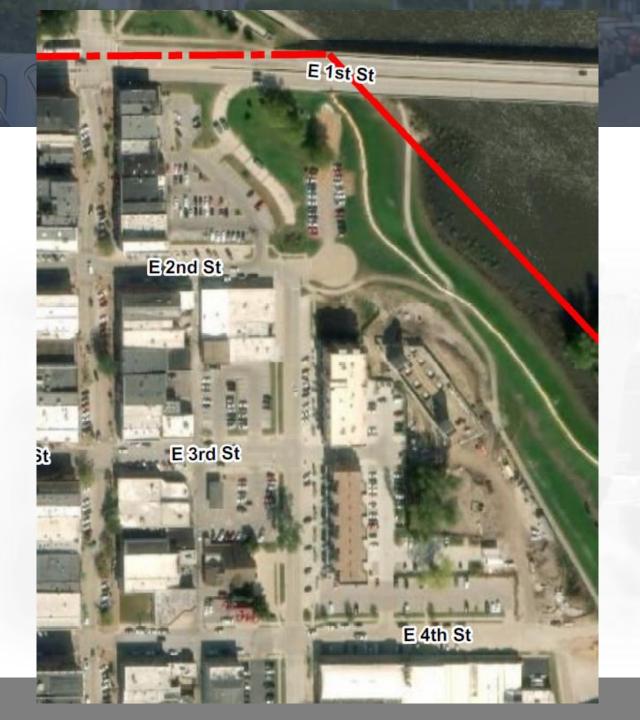

The results of our parking utilization counts and field observations show that the area in the northeast quadrant of downtown, north of 5<sup>th</sup> Street and east of Washington Street, as the high demand area of downtown (area inside white dashed line). Other than the Cedar Falls Public Library and Community Center parking lot, which is busy during daytime periods, parking demand south of 5<sup>th</sup> Street and west of Washington Street drops off significantly. Other than the "Jingle and Mingle on Main" special event where we observed high demand everywhere within the study area, we documented ample parking supply within a two block walk west of Main and south of 5<sup>th</sup> Street. (*Special event parking observations are discussed in a following section of this report*).