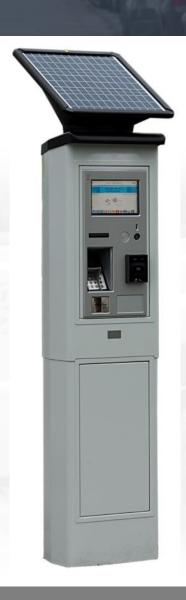

## MULTI-SPACE METER WITH TOUCH SCREEN

- Latest touch screen technology
- Solar powered with battery backup
- Seven (7) total pay stations for the lots:
  - 2 for Lot A
  - 2 for Lot D
  - 1 each for Lots, B, C, H
- Installed cost of \$8,000 to \$10,000 per pay station
- Total budget \$56,000 to \$70,000