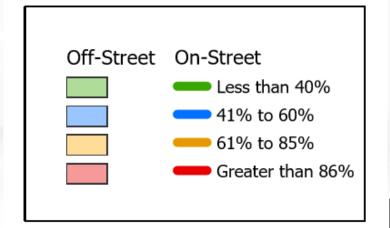

#### **Parking Inventory**

The first element of our work plan was to inventory all parking in the downtown study area. WGI field technicians recorded parking inventory in electronic GIS format. Data collected included onstreet parking and off-street parking, to include both public and private parking facilities. Based on our field data, we produced a number of different GIS maps to show the types of on-street parking (parallel, angled, 90 degree). We also recorded time limits and other regulations as they currently exist - such as time limits, ADA parking space, 15-minute spaces, etc.

The results of our data collection show the following breakdown of existing parking in the downtown study area:

| On-street Parking | Off-street Parking | Total Parking      |               |
|-------------------|--------------------|--------------------|---------------|
| 652 Spaces        | 1,299 Spaces       | 1,951 Spaces       |               |
| On-street Public  | Off-street Public  | Off-street Private | Total Parking |
| 652 (33.5%)       | 372 (19%)          | 927 (47.5%)        | 1,951         |

The breakdown of on-street parking by type is as follows:

| <u>Parallel</u> | <u>Angled</u> | <u>90 Degree</u> | <u>Total</u> |
|-----------------|---------------|------------------|--------------|
| 361             | 206           | 85               | 652          |

The breakdown of on-street by regulation is as follows:

| <u> 24-Hour</u> | <u>2-Hour</u> | <u>1-Hour</u> | 30 Minutes | 15 Minutes | 12 Minute | <u>Total</u> |
|-----------------|---------------|---------------|------------|------------|-----------|--------------|
| 320             | 296           | 3             | 25         | 4          | 4         | 652          |