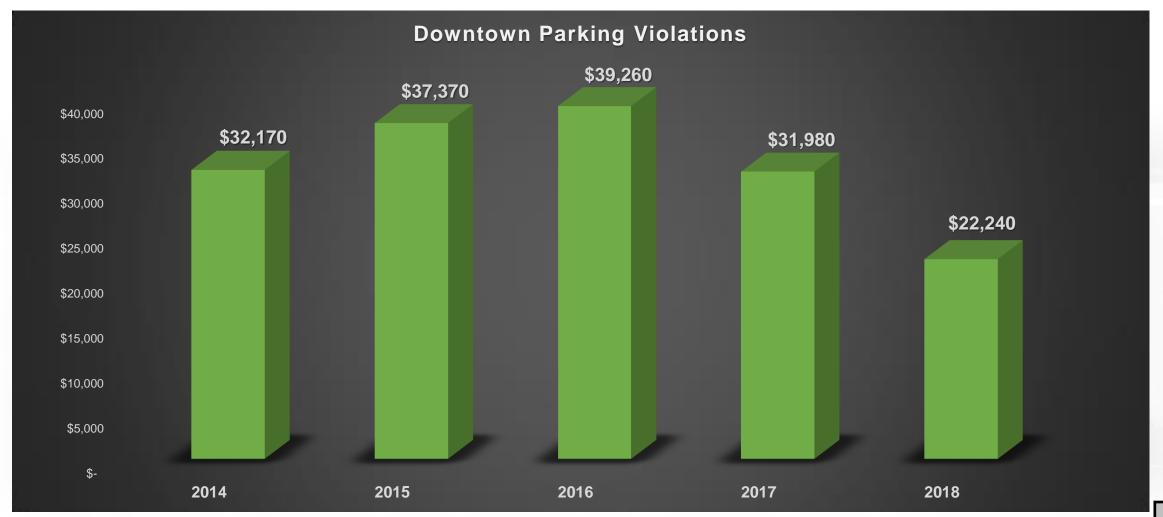

jority of people are willing to walk "one to two blocks" from their parking spot to their destination
- Customers report that their typical visit downtown is two to four hours and that two hour time limits are not enough time
- Survey results indicate an acceptance for paid parking across all user groups
- Survey responses indicated that customers are not as aware of free, unlimited on-street parking east of State St. and west of Washington St. as employee and owners



# IN YOUR OPINION, WHO SHOULD PAY THE COST OF BUILDING AND MAINTAINING PUBLIC PARKING FACILITIES?





# PARKING INVENTORY



Total On-street = 652 Spaces

Total Off-street = 1,299 Spaces

TOTAL PARKING = 1,951 Spaces

#### **Off-Street Parking:**

Public Lots =

Private Parking =

372 Spaces (29%)

927 Spaces (71%)























#### **Downtown Only**

| Exceed 4 Hours    | 686   | 34% |  |
|-------------------|-------|-----|--|
| All Night Parking | 481   | 24% |  |
| Expired Meter     | 453   | 22% |  |
| Overtime          | 298   | 15% |  |
| Signs Prohibit    | 81    | 4%  |  |
| Warning Ticket    | 16    | 1%  |  |
| ADA Violation     | 1     | N/A |  |
|                   | 2,016 |     |  |





- City upgraded handheld computerized ticket writers in June, 2017
- New handhelds represent latest technology available
- Handhelds are compatible with LPR and pay-by-mobile technology platforms
- City planning to upgrade to live 24/7 wireless data interface mode
- Current contract for technology and back-end processing through June, 2022
- Solid, flexible, and robust technology capabilities



THURS