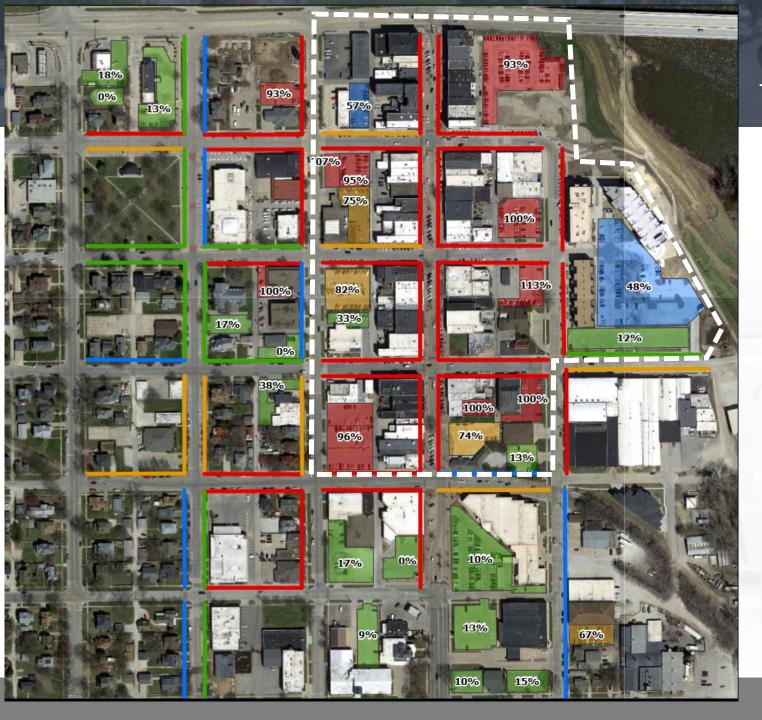

The results of our parking utilization counts and field observations show that the area in the northeast quadrant of downtown, north of 5<sup>th</sup> Street and east of Washington Street, as the high demand area of downtown (area inside white dashed line). Other than the Cedar Falls Public Library and Community Center parking lot, which is busy during daytime periods, parking demand south of 5<sup>th</sup> Street and west of Washington Street drops off significantly. Other than the "Jingle and Mingle on Main" special event where we observed high demand everywhere within the study area, we documented ample parking supply within a two block walk west of Main and south of 5<sup>th</sup> Street. (*Special event parking observations are discussed in a following section of this report*).

Weekday lunchtime occupancy counts show average on-street occupancies of 84%; average off-street public parking utilization at 85%; and an average private off-street parking occupancy of 56% within the high demand northeast quadrant. The 56% available parking in off-street private lots equals an average of 155 open parking spaces during peak lunch demand periods. The busiest lunchtime we recorded was Friday, December 7<sup>th</sup> which was the day after the Jingle and Mingle event. Peak occupancies reached 95% on-street; 96% for off-street public lots; and 59% average utilization in private off-street lots. On this peak lunch day, we recorded a combined 141 open parking spaces that were unused on 4<sup>th</sup> Street and in the Viking Pump and River Place private parking lots.

### Peak Lunchtime Occupancy in Northeast Quad Showing Private Lot Occupancy