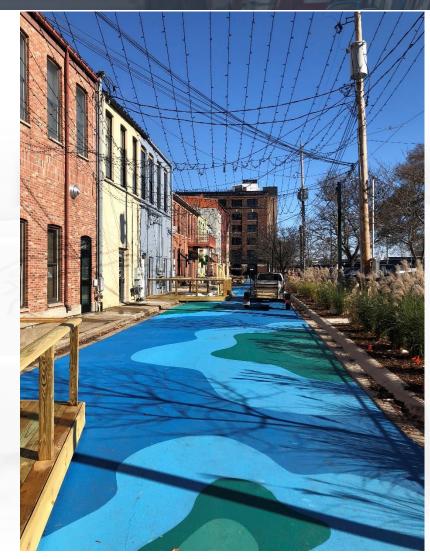

What is the core purpose of this policy?

Why these particular streets?

Why is State Street treated differently than other downtown streets?



## OVERNIGHT PARKING PROHIBITED

Change overnight parking ban to apply to Main Street only.

# CREATE ADDITIONAL ON-STREET PARKING ON STATE STREET







## COMPARABLE CITY RESULTS







## STREETSCAPE PLANS FY2019 - FY2022

- Main Street Alley reconstruction FY2019
- Streetscape improvements planned for State Street,
   Washington Street, 2<sup>nd</sup> Street 3<sup>rd</sup> Street and 6<sup>th</sup>
   Street
- Reconstruction of 2<sup>nd</sup> Street from Main to Washington
- Reconstruction of 3<sup>rd</sup> Street from State to Washington
- Brick replacement project for Main Street

## MAIN STREET ALLEY





## BATES ALLEY - KALAMAZOO, MI





## BATES ALLEY - KALAMAZOO, MI





## BATES ALLEY - KALAMAZOO, MI





## SHARED USE SIGNS







### RECOMMENDED PARKING MANAGEMENT PLAN BIG PICTURE

- Identify and empower parking management leadership:
  - Develop from within (Finance/Planning/Economic Development?)
  - Create new position
  - Partner with CMS
- Negotiate with private lot owners and develop more formalized program that allows for public parking during evenings and special events
- Need to develop Parking Master Plan that includes College Hill area under unified management and operations plan
- Create or re-establish a parking committee or advisory board for policy making and oversight
- Invest in new payment technologies for paid City lots (meters/pay-by-mobile)

## RECOMMENDED PARKING MANAGEMENT PLAN

- Until a publ