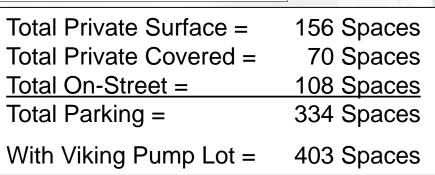

# PARKING INVENTORY

Total On-street = 652 Spaces

Total Off-street = 1,299 Spaces

TOTAL PARKING = 1,951 Spaces

#### **Off-Street Parking:**

Public Lots =

Private Parking =

372 Spaces (29%)

927 Spaces (71%)

The results of our data collection show the following breakdown of existing parking in the downtown study area:

| On-street Parking | Off-street Parking | Total Parking      |               |
|-------------------|--------------------|--------------------|---------------|
| 652 Spaces        | 1,299 Spaces       | 1,951 Spaces       |               |
| On-street Public  | Off-street Public  | Off-street Private | Total Parking |
| 652 (33.5%)       | 372 (19%)          | 927 (47.5%)        | 1,951         |