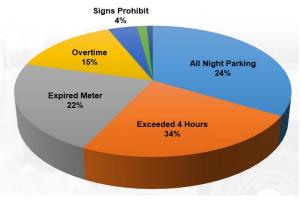

#### **Downtown Only**

| Exceed 4 Hours    | 686   | 34% |  |
|-------------------|-------|-----|--|
| All Night Parking | 481   | 24% |  |
| Expired Meter     | 453   | 22% |  |
| Overtime          | 298   | 15% |  |
| Signs Prohibit    | 81    | 4%  |  |
| Warning Ticket    | 16    | 1%  |  |
| ADA Violation     | 1     | N/A |  |
|                   | 2,016 |     |  |