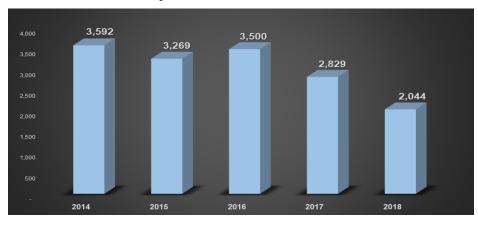

#### **Downtown Only**

| Exceed 4 Hours    | 686   | 34% |  |
|-------------------|-------|-----|--|
| All Night Parking | 481   | 24% |  |
| Expired Meter     | 453   | 22% |  |
| Overtime          | 298   | 15% |  |
| Signs Prohibit    | 81    | 4%  |  |
| Warning Ticket    | 16    | 1%  |  |
| ADA Violation     | 1     | N/A |  |
|                   | 2,016 |     |  |