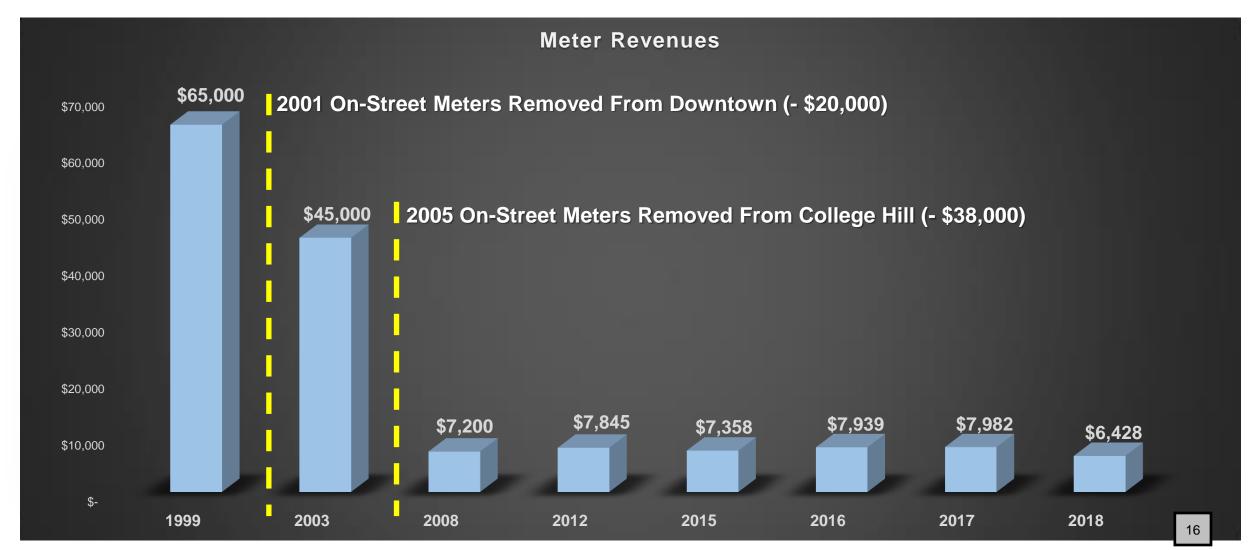

#### <u>Daytime/Retail Businesses Interviewed</u>

- One of the retailers made the statement that the City's parking codes "favor new development over existing buildings".
- Many owners said they miss the "gravel lot" that previously allowed free, unrestricted 24/7 parking east of the former Lot D that was displaced by the River Place development.
- One retailer mentioned the need for more "grab and go" short-term parking spaces for customers who are only trying to pick up or drop off items (this was also mentioned by a restaurant owner for take-out food orders).
- One long-time downtown retailer believes the entire downtown "renaissance" occurred as a result of parking meters being removed from downtown in 2001.
- CFCCU allows open parking after 5:00pm, but they discussed problems with non-CFCCU customers parking at the bank during banking hours, particularly at lunchtime.