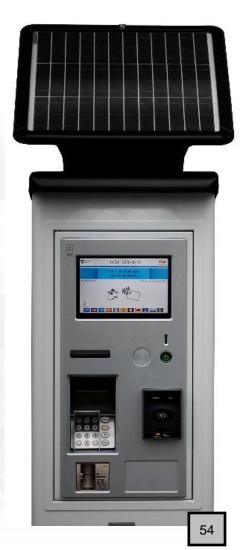

## MULTI-SPACE METER WITH TOUCH SCREEN

- Latest touch screen technology
- Solar powered with battery backup
- Seven (7) total pay stations for the lots:
  - 2 for Lot A
  - 2 for Lot D
  - 1 each for Lots, B, C, H
- Installed cost of \$8,000 to \$10,000 per pay station
- Total budget \$56,000 to \$70,000