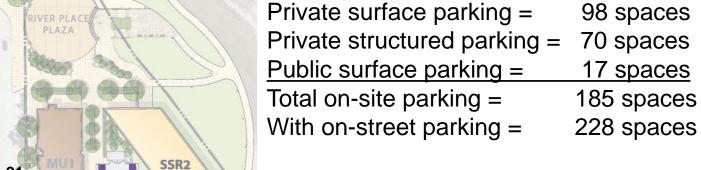

## RIVER PLACE 200/300 BLOCKS

38

21

22

SSR1

(ULI parking model = 200 spaces)

Average open spaces - noon = 158 Average open spaces - evening = 129 (5 noon parking counts; 5 evening counts)