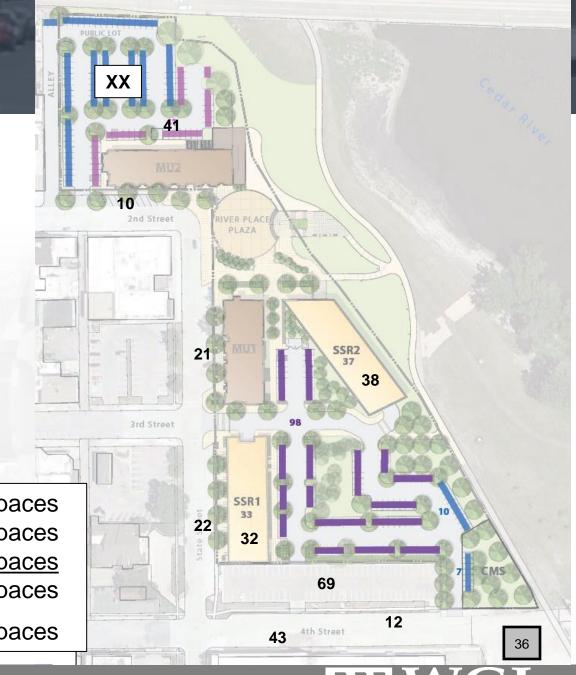

## RIVER PLACE 200/300 BLOCKS

38

21

22

SSR1

(ULI parking model = 200 spaces)

Average open spaces - noon = 158 Average open spaces - evening = 129 (5 noon parking counts; 5 evening counts)

### RIVER PLACE TOTAL BUILDOUT