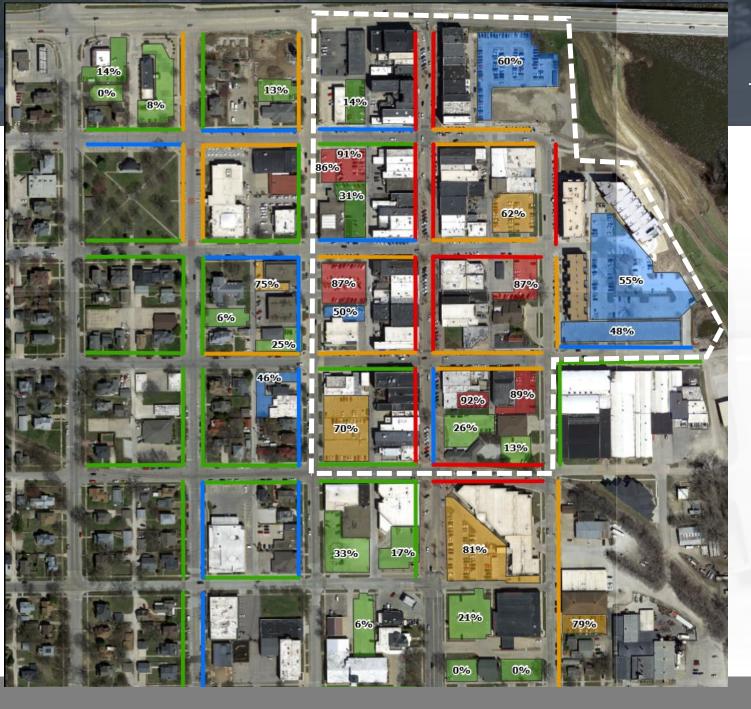

The results of our parking utilization counts and field observations show that the area in the northeast quadrant of downtown, north of 5<sup>th</sup> Street and east of Washington Street, as the high demand area of downtown (area inside white dashed line). Other than the Cedar Falls Public Library and Community Center parking lot, which is busy during daytime periods, parking demand south of 5<sup>th</sup> Street and west of Washington Street drops off significantly. Other than the "Jingle and Mingle on Main" special event where we observed high demand everywhere within the study area, we documented ample parking supply within a two block walk west of Main and south of 5<sup>th</sup> Street. (*Special event parking observations are discussed in a following section of this report*).

Weekday lunchtime occupancy counts show average on-street occupancies of 84%; average off-street public parking utilization at 85%; and an average private off-street parking occupancy of 56% within the high demand northeast quadrant. The 56% available parking in off-street private lots equals an average of 155 open parking spaces during peak lunch demand periods. The busiest lunchtime we recorded was Friday, December 7<sup>th</sup> which was the day after the Jingle and Mingle event. Peak occupancies reached 95% on-street; 96% for off-street public lots; and 59% average utilization in private off-street lots. On this peak lunch day, we recorded a combined 141 open parking spaces that were unused on 4<sup>th</sup> Street and in the Viking Pump and River Place private parking lots.

When we add unused on-street parking west of Washington Street (67 spaces) and parking available to the public south of 5<sup>th</sup> Street (50 spaces), we recorded a total of 117 additional unused parking spaces within a two to three block walking distance from Main Street.