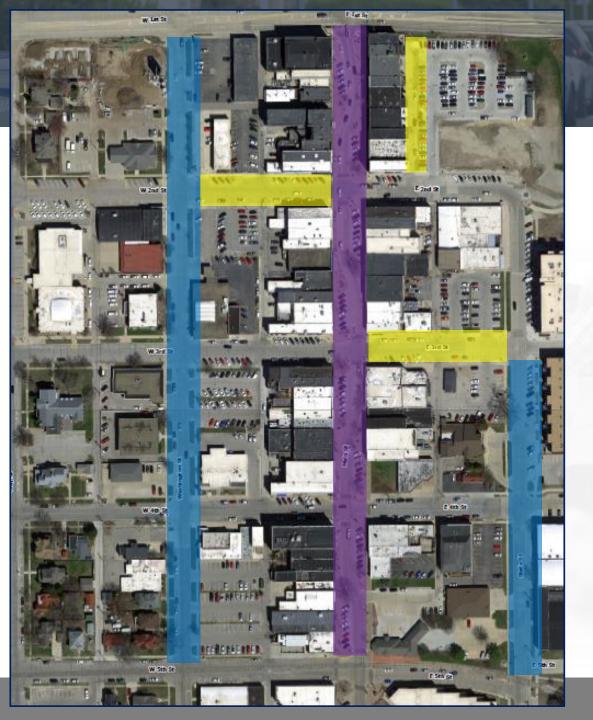

ON NORTHEAST QUADRANT

#### **Current Lot D**

Saturday, April 28th @ 11:30am

Approximately 95 parked cars

Gravel removed

Main Street parked @ 90%+

State and 2<sup>nd</sup> Streets well parked

## RIVER PLACE 200/300 BLOCKS

38

21

22

SSR1





(ULI parking model = 200 spaces)

Average open spaces - noon = 158 Average open spaces - evening = 129 (5 noon parking counts; 5 evening counts)

### RIVER PLACE TOTAL BUILDOUT









# OVERNIGHT PARKING PROHIBITED

What is the core purpose of this policy?

Why these particular streets?

Why is State Street treated differently than other downtown streets?



## OVERNIGHT PARKING PROHIBITED

Change overnight parking ban to apply to Main Street only.

# CREATE ADDITIONAL ON-STREET PARKING ON STATE STREET







## COMPARABLE CITY RESULTS







## STREETSCAPE PLANS FY2019 - FY2022

- Main Street Alley reconstruction FY2019
- Streetscape improvements planned for State Street,
   Washington Street, 2<sup>nd</sup> Street 3<sup>rd</sup> Street and 6<sup>th</sup>
   Street
- Reconstruction of 2<sup>nd</sup> Street from Main to Washington
- Reconstruction of 3<sup>rd</sup> Street from State to Washington
- Brick replacement project for Main Street

## MAIN STREET ALLEY





## BATES ALLEY - KALAMAZOO, MI





## BATES ALLEY - KALAMAZOO, MI





## BATES ALLEY - KALAMAZOO, MI





## SHARED USE SIGNS







### RECOMMENDED PARKING MANAGEMENT PLAN BIG PICTURE

- Identify and empower parking management leadership:
  - Develop from within (Finance/Planning/Economic Development?)
  - Create new position
  - Partner with CMS
- Negotiate wi