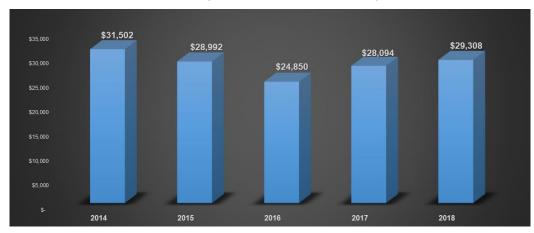

years. Revenue from parking violations has declined over the past five years, which is due in part to reduced staffing hours for parking enforcement in an effort to reduce operating costs. Cedar Falls retains all fine revenues in the Parking Fund, which is good fiscal policy for the public parking system.

By holding the line on operating expenses, the parking system has generated net income of about \$34,000 on average over the past four years. These net revenues after expenses have been deposited into the parking fund at the end of each year and retained for future capital improvements. At the end of FY2018, the parking fund had a balance of \$907,702.

#### **Total Parking System Operating Revenues**



#### **Parking Meter Revenue History**



#### **Monthly Permit Revenue History**



#### **Net Operating Income**



### **Total Parking System Violations Revenue**



#### **Downtown Violations Revenue**



#### **Parking Fund Year-end Balances**



#### Parking Enforcement Program

The Cedar Falls parking enforcement program is under the direction of the City Clerk, but it was formerly under the Police Department. The majority of enforcement is performed by non-police enforcement personnel, however, all sworn Police Officers can issue parking tickets. Parking enforcement activity is split between the College Hill area and downtown and is currently being performed by two (2) parking enforcement part-time personnel. In the past, the City had four (4) part-time enforcement personnel, but staffing was reduced in an effort to contain operating costs.

The results of scaled