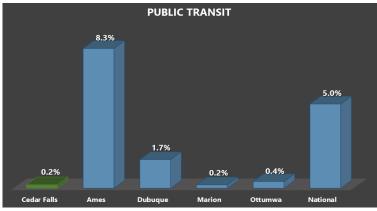

the travel to work modal split graphs demonstrate, lowa is a region of the country that relies heavily on single occupancy vehicles and does not offer much in terms of public transit options. Other than Ames (which has a higher rate of public transit ridership and a lower drove alone rate than the national average), all of the lowa cities in our analysis showed "Drove Alone" modal splits that are above the national average. We were encouraged to see that Cedar Falls has a higher bike commute mode split and walk to work mode split than the national averages in both categories. (Source: US Census 2017 American Community Survey).

#### **Travel to Work Drove Alone / Carpooled Mode Splits**





**Travel to Work Biked / Walked Mode Splits** 





**Travel to Work Public Transit Mode Split** 



#### Downtown Ames, Iowa

Ames is the largest city that was included in our study with a population of 64,073. It is home to Iowa State University. The city offers on-street and off-street surface parking in a total of ten (10)



public parking lots, but no structured parking downtown. The City manages a total of approximately 1,720 public parking spaces under the Police Department's Parking Division. Enforcement is staffed by one full time and 11 part time, non-sworn Community Safety Officers. Overtime/expired meter fines are \$5 and increase to \$10 after seven days if unpaid.

The City issues approximately 11,000 parking tickets per year in the downtown district. Total city-wide fine revenues average about \$375,000 per year. All fine revenues go to the City's Parking Fund and these