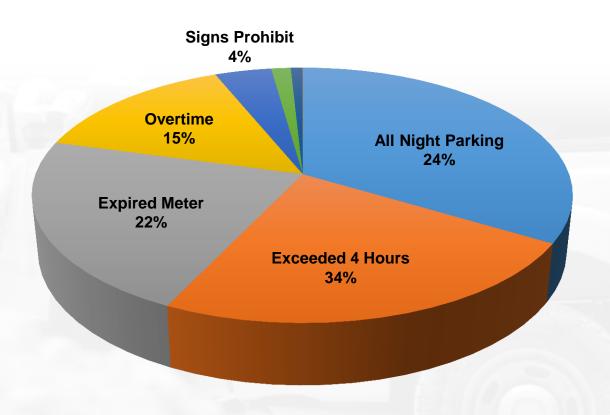

#### **Downtown Only**

| Exceed 4 Hours    | 686   | 34% |  |
|-------------------|-------|-----|--|
| All Night Parking | 481   | 24% |  |
| Expired Meter     | 453   | 22% |  |
| Overtime          | 298   | 15% |  |
| Signs Prohibit    | 81    | 4%  |  |
| Warning Ticket    | 16    | 1%  |  |
| ADA Violation     | 1     | N/A |  |
|                   | 2,016 |     |  |