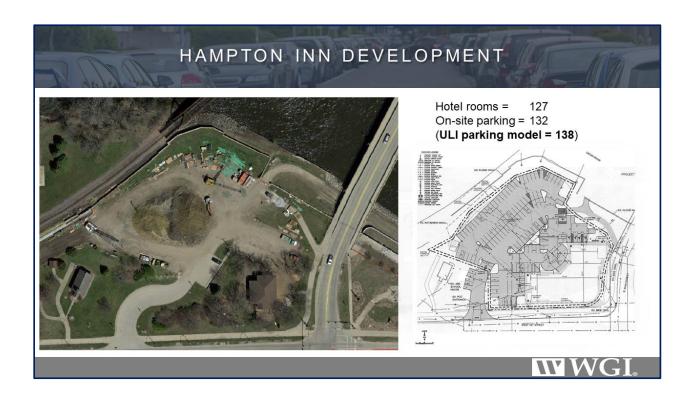

# HAMPTON INN DEVELOPMENT

Hotel rooms = 127 On-site parking = 132 (**ULI parking model = 138**)