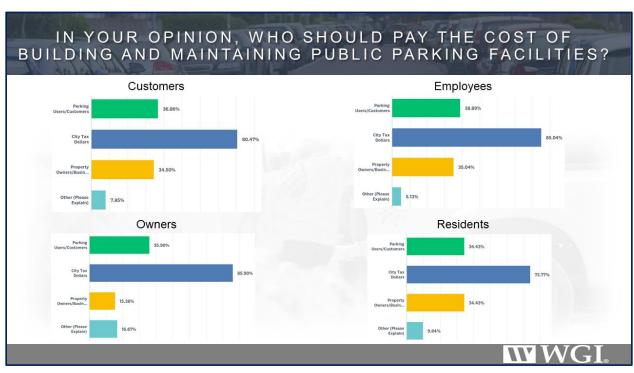

### Who Should Pay for Public Parking?

The survey results show that customers are not as aware of the free, unrestricted on-street parking west of Washington Street and east of State Street compared to employees and owners. When asked the question: "Who should pay the cost of building and maintaining public parking facilities?", the majority of all respondent groups indicated "City tax dollars". However, each group also expressed acceptance of paid parking, and indicated that customers, business owners and the City should all share in the cost of public parking facilities.