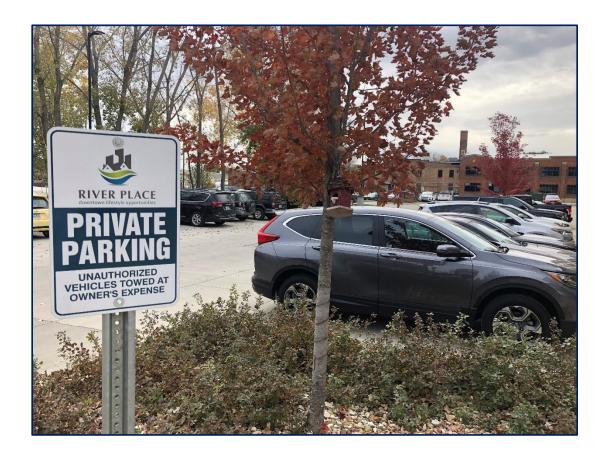

The results of our field observations and parking utilization data collection indicate that public parking assets are sufficient during normal weekday activity, but that public parking facilities are operating at or above capacity during the busiest dining periods, particularly weekend evenings. However, we also observed large areas of private surface parking that is well located to serve Main Street, but which remains unused because signs threaten towing. Whether these private businesses actually tow or not is irrelevant – the signs clearly send the message that if you park here, you could get towed.

As shown above, off-street public parking represents only 19% of the total downtown parking supply. There is almost three times the amount of private off-street parking (927 spaces) than public off-street parking (372 spaces). Unfortunately, a significant portion of the private off-street parking does not allow public parking during the evenings/weekends. Even though we have heard anecdotally that most private lots do not actually tow, existing signage threatens evening customers with being towed in no uncertain terms. This results in significant amounts of parking that is conveniently located, but which is off limits to customers and visitors during the evening dining and entertainment period when the parking demand is the greatest.