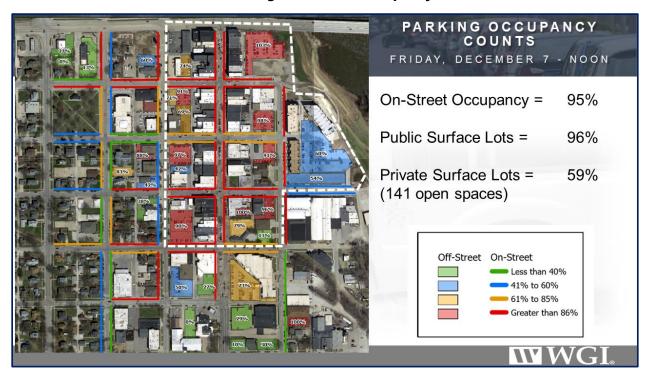

Weekday lunchtime occupancy counts show average on-street occupancies of 84%; average off-street public parking utilization at 85%; and an average private off-street parking occupancy of 56% within the high demand northeast quadrant. The 56% available parking in off-street private lots equals an average of 155 open parking spaces during peak lunch demand periods. The busiest lunchtime we recorded was Friday, December 7<sup>th</sup> which was the day after the Jingle and Mingle event. Peak occupancies reached 95% on-street; 96% for off-street public lots; and 59% average utilization in private off-street lots. On this peak lunch day, we recorded a combined 141 open parking spaces that were unused on 4<sup>th</sup> Street and in the Viking Pump and River Place private parking lots.

When we add unused on-street parking west of Washington Street (67 spaces) and parking available to the public south of 5<sup>th</sup> Street (50 spaces), we recorded a total of 117 additional unused parking spaces within a two to three block walking distance from Main Street.