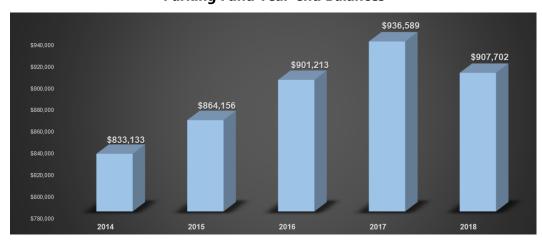

educe operating costs. Cedar Falls retains all fine revenues in the Parking Fund, which is good fiscal policy for the public parking system.

By holding the line on operating expenses, the parking system has generated net income of about \$34,000 on average over the past four years. These net revenues after expenses have been deposited into the parking fund at the end of each year and retained for future capital improvements. At the end of FY2018, the parking fund had a balance of \$907,702.

#### **Total Parking System Operating Revenues**



#### **Parking Meter Revenue History**



#### **Monthly Permit Revenue History**



#### **Net Operating Income**



### **Total Parking System Violations Revenue**



#### **Downtown Violations Revenue**



#### **Parking Fund Year-end Balances**



#### Parking Enforcement Program

The Cedar Falls parking enforcement program is under the direction of the City Clerk, but it was formerly under the Police Department. The majority of enforcement is performed by non-police enforcement personnel, however, all sworn Police Officers can issue parking tickets. Parking enforcement activity is split between the College Hill area and downtown and is currently being performed by two (2) parking enforcement part-time personnel. In the past, the City had four (4) part-time enforcement personnel, but staffing was reduced in an effort to contain operating costs.

The results of scaled back parking enforcement over the past few years has resulted in a reduction in the number of parking tickets written. Based on interviews with enforcement personnel,