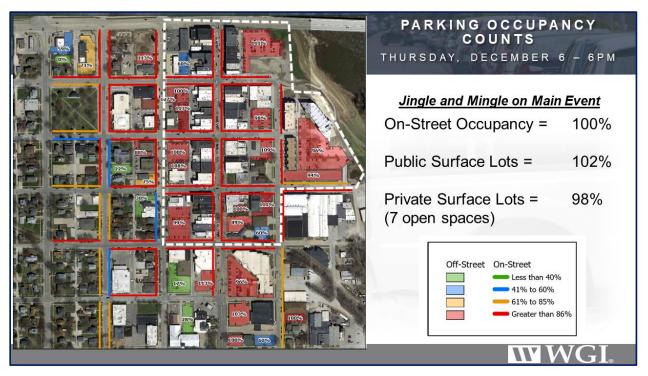

#### **Special Event Observations**

We were in Cedar Falls on December 6<sup>th</sup> to specifically observe the holiday special event "Jingle and Mingle on Main". In speaking with the CMS Director, we understand this popular event is considered to be a typical, if not small-scale event for downtown; and that other events in the summer are larger in size and longer in duration.

WGI staff performed car counts at Noon; 4:00pm; and 6:00pm on the day of the event. We did not perform any additional car counts after 6:00pm because virtually every parking spot in the entire study area was fully parked. In fact, we observed many instances were cars were parked illegally. In some instances, illegally parked cars were parked at intersections and blocking driveways and alleys. We also observed considerable traffic in the form of cars circling the streets looking for a parking space.

# Heat Map of Jingle and Mingle on Main Special Event December 6 – 6:00pm