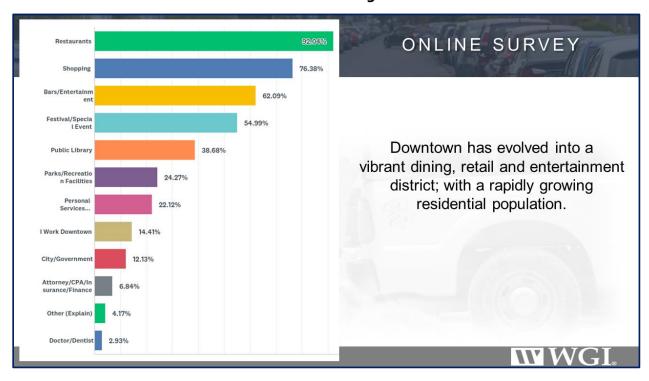

#### **Reason for Visiting Downtown**

Survey results show that people are passionate about downtown and want to see it prosper; but there is also concern about the level of new apartment developments and the impact on existing businesses. The majority of respondents indicated a willingness to walk "One to Two" blocks from their parking spot to their destination. Customers indicate a greater willingness to walk farther from their parking spot than employees or owners. Customers also indicate that two hours is not long enough for a typical visit to downtown.

The survey results show that customers are not as aware of the free, unrestricted on-street parking west of Washington Street and east of State Street compared to employees and owners. When asked the question: "Who should pay the cost of building and maintaining public parking facilities?", the majority of all respondent groups indicated "City tax dollars". However, each group also expressed acceptance of paid parking, and indicated that customers, business owners and the City should all share in the cost of public parking facilities.