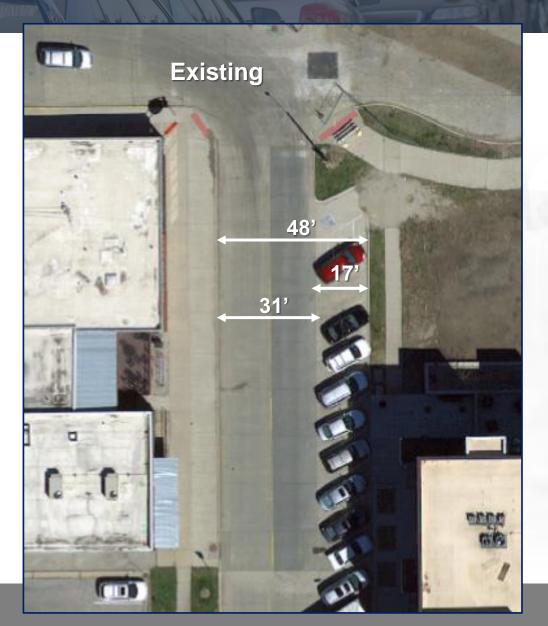

parked at 90%+



# PARKING UTILIZATION NORTHEAST QUADRANT

#### **Current Lot D**

Saturday, April 28th @ 11:30am

Approximately 95 parked cars

Gravel removed

Main Street parked @ 90%+

State and 2<sup>nd</sup> Streets well parked

## RIVER PLACE 200/300 BLOCKS

38

21

22

SSR1





(ULI parking model = 200 spaces)

Average open spaces - noon = 158 Average open spaces - evening = 129 (5 noon parking counts; 5 evening counts)

### RIVER PLACE TOTAL BUILDOUT









# OVERNIGHT PARKING PROHIBITED

What is the core purpose of this policy?

Why these particular streets?

Why is State Street treated differently than other downtown streets?



## OVERNIGHT PARKING PROHIBITED

Change overnight parking ban to apply to Main Street only.

# CREATE ADDITIONAL ON-STREET PARKING ON STATE STREET







## COMPARABLE CITY RESULTS







## STREETSCAPE PLANS FY2019 - FY2022

- Main Street Alley reconstruction FY2019
- Streetscape improvements planned for State Street,
   Washington Street, 2<sup>nd</sup> Street 3<sup>rd</sup> Street and 6<sup>th</sup>
   Street
- Reconstruction of 2<sup>nd</sup> Street from Main to Washington
- Reconstruction of 3<sup>rd</sup> Street from State to Washington
- Brick replacement project for Main Street

## MAIN STREET ALLEY





## BATES ALLEY - KALAMAZOO, MI





## BATES ALLEY - KALAMAZOO, MI





## BATES ALLEY - KALAMAZOO, MI





## SHARED USE SIGNS







### RECOMMENDED PARKING MANAGEMENT PLAN BIG PICTURE

- Identify and empower parking management leadership:
  - Develop from within (Finance/Planning/Economic Development?)
  - Create new positi