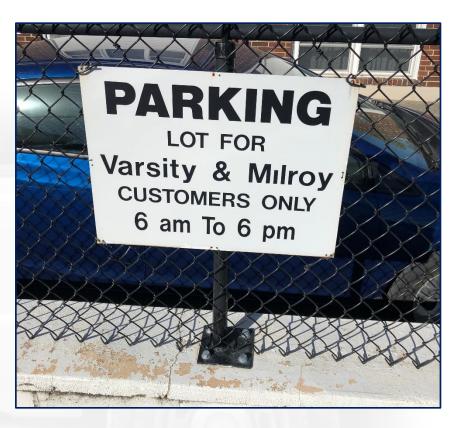

ed differently than other downtown streets?



## OVERNIGHT PARKING PROHIBITED

Change overnight parking ban to apply to Main Street only.

# CREATE ADDITIONAL ON-STREET PARKING ON STATE STREET







## COMPARABLE CITY RESULTS







## STREETSCAPE PLANS FY2019 - FY2022

- Main Street Alley reconstruction FY2019
- Streetscape improvements planned for State Street,
   Washington Street, 2<sup>nd</sup> Street 3<sup>rd</sup> Street and 6<sup>th</sup>
   Street
- Reconstruction of 2<sup>nd</sup> Street from Main to Washington
- Reconstruction of 3<sup>rd</sup> Street from State to Washington
- Brick replacement project for Main Street

## MAIN STREET ALLEY





## BATES ALLEY - KALAMAZOO, MI





## BATES ALLEY - KALAMAZOO, MI





## BATES ALLEY - KALAMAZOO, MI





## SHARED USE SIGNS







### RECOMMENDED PARKING MANAGEMENT PLAN BIG PICTURE

- Identify and empower parking management leadership:
  - Develop from within (Finance/Planning/Economic Development?)
  - Create new position
  - Partner with CMS
- Negotiate with private lot owners and develop more formalized program that allows for public parking during evenings and special events
- Need to develop Parking Master Plan that includes College Hill area under unified management and operations plan
- Create or re-establish a parking committee or advisory board for policy making and oversight
- Invest in new payment technologies for paid City lots (meters/pay-by-mobile)

## RECOMMENDED PARKING MANAGEMENT PLAN

- Until a public/private parking ramp project can be identified, keep on-street parking free but better regulated