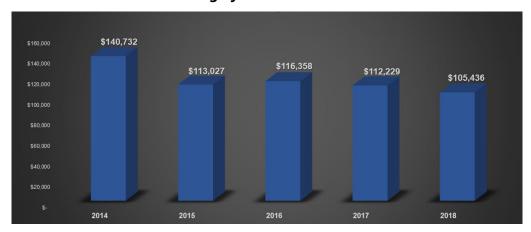

is due in part to reduced staffing hours for parking enforcement in an effort to reduce operating costs. Cedar Falls retains all fine revenues in the Parking Fund, which is good fiscal policy for the public parking system.

By holding the line on operating expenses, the parking system has generated net income of about \$34,000 on average over the past four years. These net revenues after expenses have been deposited into the parking fund at the end of each year and retained for future capital improvements. At the end of FY2018, the parking fund had a balance of \$907,702.

#### **Total Parking System Operating Revenues**



#### **Parking Meter Revenue History**



#### **Monthly Permit Revenue History**



#### **Net Operating Income**



### **Total Parking System Violations Revenue**



#### **Downtown Violations Revenue**



#### **Parking Fund Year-end Balances**



#### Parking Enforcement Program

The Cedar Falls parking enforcement program is under the direction of the City Clerk, but it was formerly under the Police Department. The majority of enforcement is performed by non-police enforcement personnel, however, all sworn Police Officers can issue parking tickets. Parking enforcement activity is split between the College Hill area and downtown and is currently being performed by two (2) parking enforcement part-time personnel. In the past, the City had four (4) part-time enforcement personnel, but staffing was reduced in an effort to contain operating costs.

The results of scaled back parking enforcement over the past few years has resulted in a reduction in the