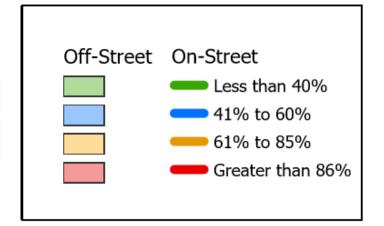

The results of our evening car counts show an average on-street occupancy of 86% at the 7:00pm peak demand period; an average occupancy of 87% for public off-street lots; and private lot occupancies within the core area at 56% average occupancy. This represents an average of 159 unused parking spaces available in the private lots during typical peak evening demand periods. The highest parking demand evening was observed on Friday, October 26<sup>th</sup>, 2018 which showed an on-street occupancy of 90%; off-street public lots occupied at 89%; and private lots within the core area showing 52% occupancy. At 90% on-street and 89% off-street occupancies, public parking was effectively full.

While on-street and off-street public parking was effectively full at peak demand on Friday October 26 at 7:00pm, private lots and parking on 4<sup>th</sup> Street showed significant availability. A total of 167 open parking spaces were observed within the combined parking areas of 4<sup>th</sup> Street, the Viking Pump lot and the River Place back lot. Specifically, 4<sup>th</sup> Street east of State showed an occupancy of only 17%, representing 46 open parking spaces; the River Place back lot was at 48% total occupancy, representing 60 open parking spaces; and the Viking Pump lot was operating at 12% occupancy, representing 61 open parking spaces.

# Observed Parking Occupancies, Friday Evening 7:00pm On-Street and Off-street Public Parking at Maximum Occupancy

# Observed Parking Occupancies, Friday Evening 7:00pm Showing Available Parking Within Two to Three Blocks of Main Street